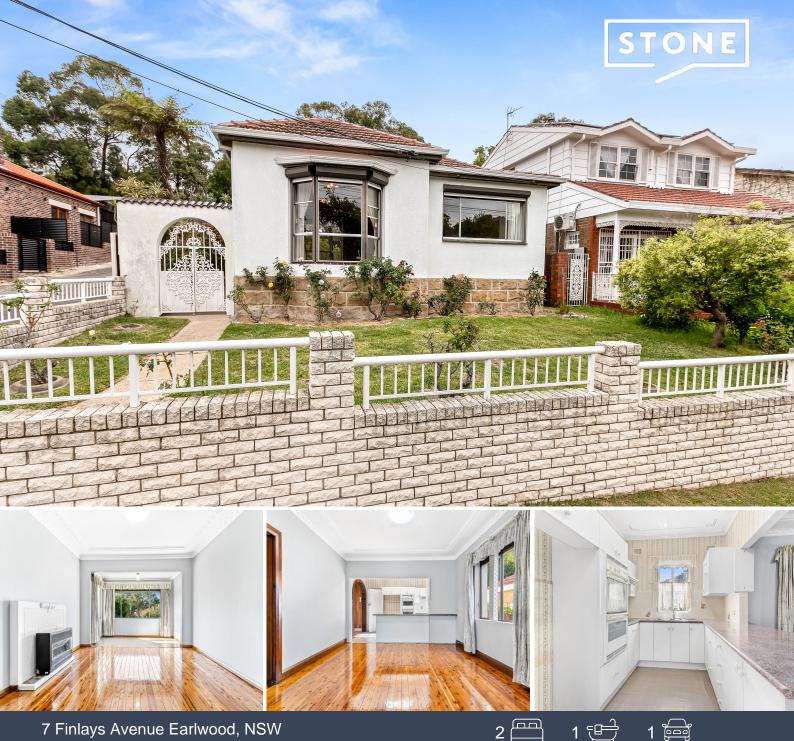

## 7 Finlays Avenue Earlwood, NSW

## **SPACIOUS 2/3 BEDROOM HOUSE**

Exceptionally well located house sitting on an elevated setting with side access to rear lock up garage from Finlays Lane.

Features include:

- \* Two good sized bedrooms plus separate Study room
- \* Well maintained kitchen
- \* Separate lounge and dining area
- \* Newly polished timber flooring
- \* Both bedrooms with Built-in wardrobes
- \* Bathroom with shower and bathtub
- \* Gas outlet for heating
- \* Ample size child friendly and private rear yard enjoying a sunny northerly aspect
- \* Side lane access to drive through lockup garage plus off street parking
- \* Easy access to Homer Street's shops, cafes and schools
- \* Short stroll to Turrella train station via local park track