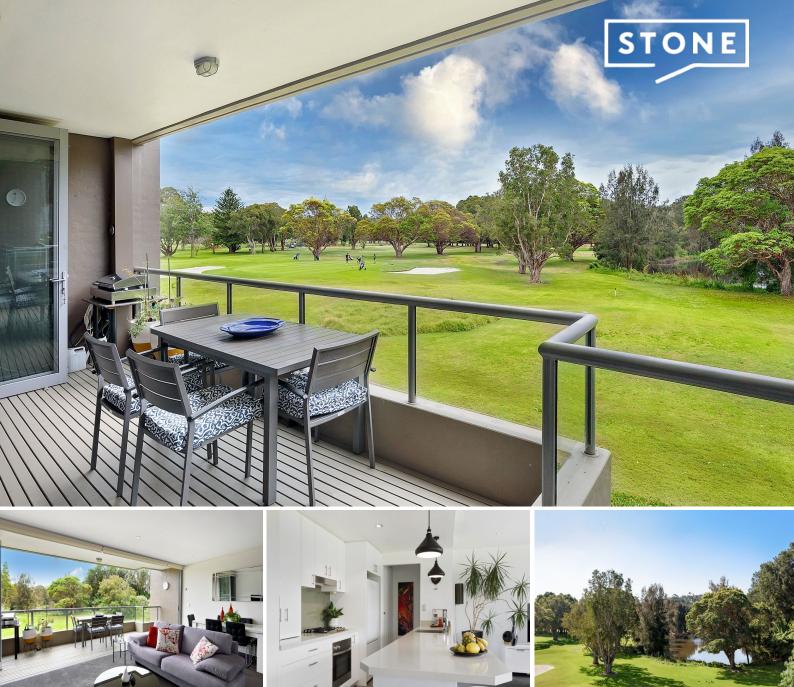

## Designer apartment in tightly-held 'Augusta' complex

Ultra-quiet and private, with a tranquil leafy outlook over the manicured greens of Warringah Golf Course, this luxury apartment promises a relaxed, easy lifestyle in a location that offers convenient access to transport, shopping, dining and beaches. Boasting an ideal rear-to-north aspect and with 170sqm on title, the home is set over two light-drenched levels with wide sunny terraces on each.

- Open plan living/dining with wall-to-wall bi-fold doors to wide north-facing entertaining terrace

- Sleek modern gas kitchen with Miele appliances and generous Caesarstone breakfast bar

- Luxe parents' retreat upstairs with private balcony, ensuite, walk-in robe and adjoining study/living

- Separate laundry adjacent to kitchen; ducted air conditioning throughout
- Family bathroom with granite-top vanity plus separate bath and shower
- Two good-sized bedrooms, both with built-in robes
- Remote-access secure underground double garaging