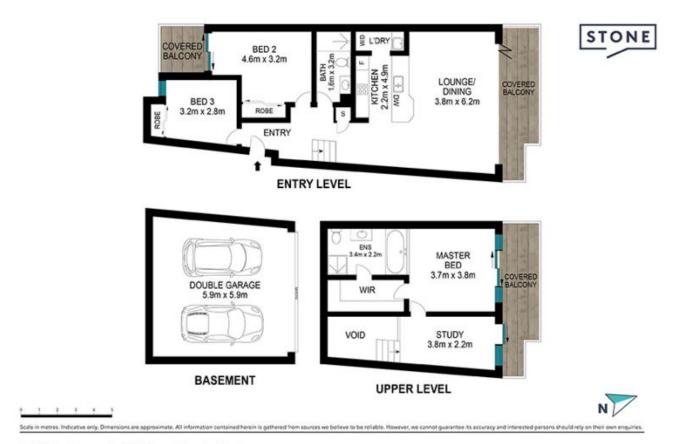

## Designer apartment in tightly-held 'Augusta' complex

Ultra-quiet and private, with a tranquil leafy outlook over the manicured greens of Warringah Golf Course, this luxury apartment promises a relaxed, easy lifestyle in a location that offers convenient access to transport, shopping, dining and beaches. Boasting an ideal rear-to-north aspect and with 170sqm on title, the home is set over two light-drenched levels with wide sunny terraces on each.

- Open plan living/dining with wall-to-wall bi-fold doors to wide north-facing entertaining terrace

- Sleek modern gas kitchen with Miele appliances and generous Caesarstone breakfast bar

- Luxe parents' retreat upstairs with private balcony, ensuite, walk-in robe and adjoining study/living

- Separate laundry adjacent to kitchen; ducted air conditioning throughout
- Family bathroom with granite-top vanity plus separate bath and shower
- Two good-sized bedrooms, both with built-in robes
- Remote-access secure underground double garaging