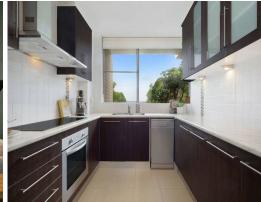

- Spacious floorplan showcases light filled flowing living and dining areas
- Seamless merging to sun filled north facing balcony, ideal for entertaining
- Generous kitchen features electric cooktop, dishwasher and plenty of cabinetry and storage
- Two generous sized bedrooms with built-in wardrobes, master opens to the balcony
- Additional powder room, internal laundry, air conditioning and secure intercom
- Level lift access, security parking, common swimming pool for residents' enjoyment
- Ideal for empty nesters, savvy investors and executive couples
- Stroll to foreshore parks, easy access to Mosman's and Crows Nest's lively hubs