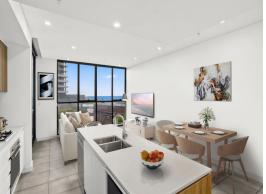

## SOLD BY STONE REAL ESTATE | MICHAEL SCHLEGEL & RAFFAELE DI CANDIA

Sleek 'Skye' retreat in the heart of the CBD

Poised in sunlit privacy on the seventh floor with ocean views from every room, this high-end apartment pairs carefree elegance with a prime CBD lifestyle. All your favourite conveniences are right on the doorstep - from Crown Street bars and restaurants, to Wollongong Central, the free shuttle stop and the station - making this a terrific option for the urban professional or investor.

- Statement living with a beautiful east aspect over the inner city to the water
- Low-maintenance modern interiors flowing to the generous entertainers' balcony  $% \left( 1\right) =\left( 1\right) \left( 1\right)$
- Stone kitchen benchtops and breakfast island, gas hob, pantry, dishwasher
- $\operatorname{\mathsf{Good}}$ -sized main bed with fully tiled ensuite; second bed with alfresco access
- Robes throughout, main bath with tub, Euro laundry, dual-zone ducted air
- 2019 lift complex providing secure parking plus allocated storage on Level 3
- Vibrant address moments to cafe precincts, major shopping and transport links