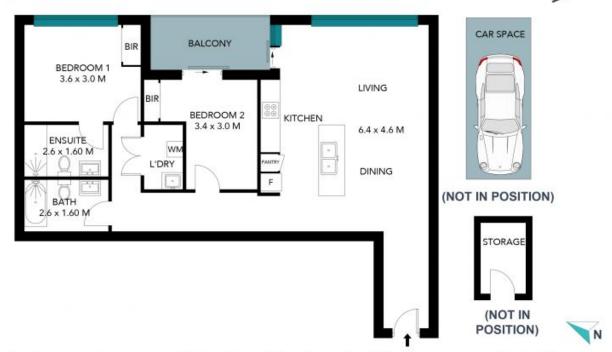

- Statement living with a beautiful east aspect over the inner city to the water
- Low-maintenance modern interiors flowing to the generous entertainers' balcony  $% \left( 1\right) =\left( 1\right) \left( 1\right)$
- Stone kitchen benchtops and breakfast island, gas hob, pantry, dishwasher
- $\operatorname{\mathsf{Good}}$ -sized main bed with fully tiled ensuite; second bed with alfresco access
- Robes throughout, main bath with tub, Euro laundry, dual-zone ducted air
- 2019 lift complex providing secure parking plus allocated storage on Level 3
- Vibrant address moments to cafe precincts, major shopping and transport links

## Wollongong

The site plan and floor plan are not to scale; measurements are indicative and in metres. Bushes and trees are placed for illustration purposes. Plans should not be relied on. Interested parties should make and rely on their own enquiries. All other information provided has been collected from reliable sources but cannot be guaranteed for accuracy.