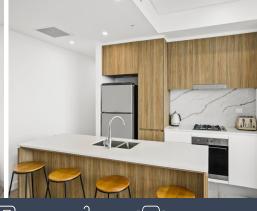

- Statement living with a beautiful east aspect over the inner city to the water
- Low-maintenance modern interiors flowing to the generous entertainers' balcony  $% \left( 1\right) =\left( 1\right) \left( 1\right)$
- Stone kitchen benchtops and breakfast island, gas hob, pantry, dishwasher
- $\operatorname{\mathsf{Good}}$ -sized main bed with fully tiled ensuite; second bed with alfresco access
- Robes throughout, main bath with tub, Euro laundry, dual-zone ducted air
- 2019 lift complex providing secure parking plus allocated storage on Level 3
- Vibrant address moments to cafe precincts, major shopping and transport links