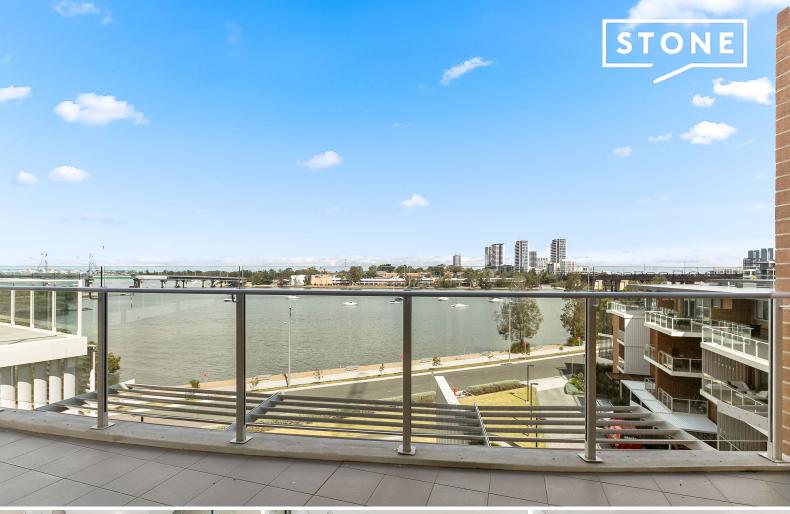

## **Spectacular Water Views**

A sophisticated luxurious apartment enjoying uninterrupted panoramic water views. Waters Edge offers contemporary living at its finest. Features include:

- Open plan living and dining areas boasting timber floors
- High end stone kitchen with Miele appliances, gas and Vintec wine fridge
- Two bedrooms with built in robes and ensuite bathroom
- Two designer bathrooms with free standing bath and separate shower
- Seamless indoor/outdoor flow, Ducted air conditioning throughout
- Separate laundry with dryer
- Full security building with video intercom and direct lift access
- Underground secure parking & storage cage, highest standards of design in every detail