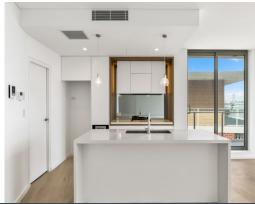

## **Spectacular Water Views**

A sophisticated luxurious apartment enjoying uninterrupted panoramic water views. Waters Edge offers contemporary living at its finest. Features include:

- Open plan living and dining areas boasting timber floors
- High end stone kitchen with Miele appliances, gas and Vintec wine fridge
- Two bedrooms with built in robes and ensuite bathroom
- Two designer bathrooms with free standing bath and separate shower
- Seamless indoor/outdoor flow, Ducted air conditioning throughout
- Separate laundry with dryer
- Full security building with video intercom and direct lift access
- Underground secure parking & storage cage, highest standards of design in every detail