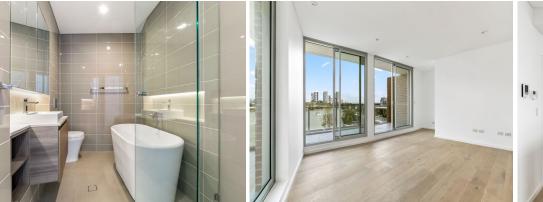

## **Spectacular Water Views**

A sophisticated luxurious apartment enjoying uninterrupted panoramic water views. Waters Edge offers contemporary living at its finest. Features include:

- Open plan living and dining areas boasting timber floors
- High end stone kitchen with Miele appliances, gas and Vintec wine fridge
- Two bedrooms with built in robes and ensuite bathroom
- Two designer bathrooms with free standing bath and separate shower
- Seamless indoor/outdoor flow, Ducted air conditioning throughout
- Separate laundry with dryer
- Full security building with video intercom and direct lift access
- Underground secure parking & storage cage, highest standards of design in every detail