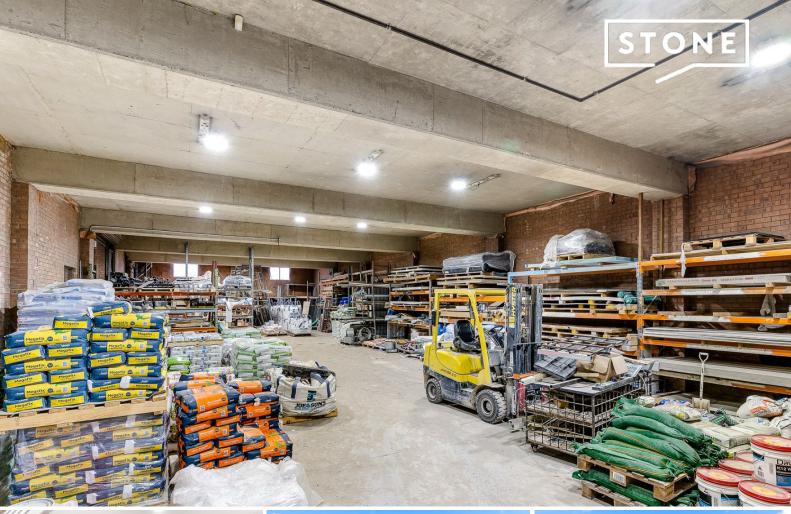

## \*\* Deposit Taken \*\*

Stone Commercial Inner West, are proud to exclusively present Unit 3/33 Queens Road, Five Dock.

The property is being offered for the first time in decades offering an opportunity too good to surpass. With existing industrial use rights permissible uses such as hardware, logistics & distribution + more.

Council Rates: \$0.00 Water Rates: \$0.00 Strata Rates: \$0.00

**Paul Di Mauro** 0431 099 976

Key Property Features:

- Existing Industrial use approval
- Option A: 2,367 sqm o...