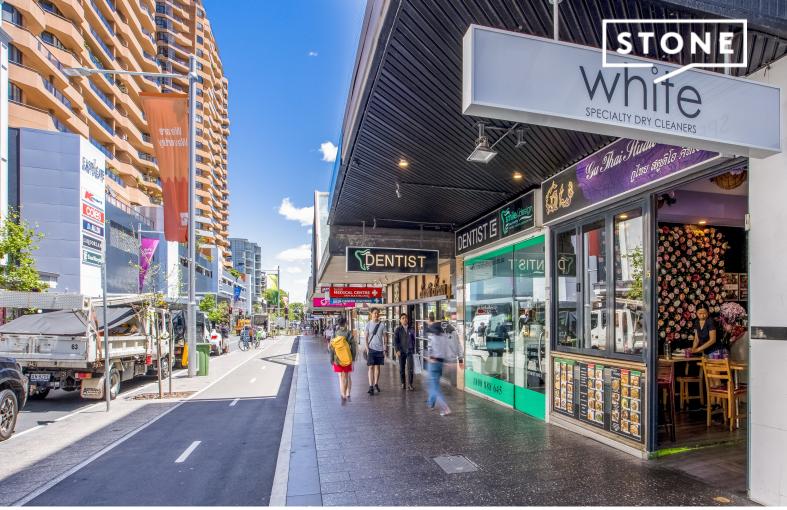

3/191 - 195 Oxford Street Bondi Junction, NSW

## SECURE INVESTMENT WITH STRONG GROWTH

- \$120,460 + GST Annual Passing Income3.5% Fixed Annual Increases

Stone Commercial take pleasure in offering Lot 3/ 191 - 195 Oxford Street, Bondi Junction, with frontage to 110 Spring Street, Bondi Junction.

This Investment Opportunity offers a significant foothold within a Pivotal area within the heart of Bondi Junction. This ever vibrant city fringe location hosting a diverse range of infrastructure and prestigious amenity to cater for incoming owner occupiers and investors