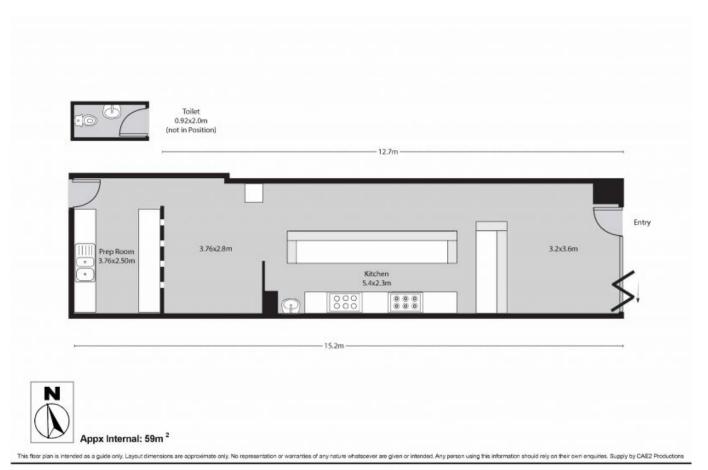

3/191 - 195 Oxford Street Bondi Junction, NSW

## SECURE INVESTMENT WITH STRONG GROWTH

- \$120,460 + GST Annual Passing Income3.5% Fixed Annual Increases

Stone Commercial take pleasure in offering Lot 3/ 191 - 195 Oxford Street, Bondi Junction, with frontage to 110 Spring Street, Bondi Junction.

This Investment Opportunity offers a significant foothold within a Pivotal area within the heart of Bondi Junction. This ever vibrant city fringe location hosting a diverse range of infrastructure and prestigious amenity to cater for incoming owner occupiers and investors

Key Features Include:

- Newly established 5 + 5 Year Lease
- Lessee Contributes % Basis Towards Outgoings

Price: Contact Agent

Council Rates: \$0.00 Water Rates: \$0.00 Strata Rates: \$0.00



Paul Di Mauro 0431 099 976



5/110-116 Spring St, BONDI JUNCTION NSW 2022