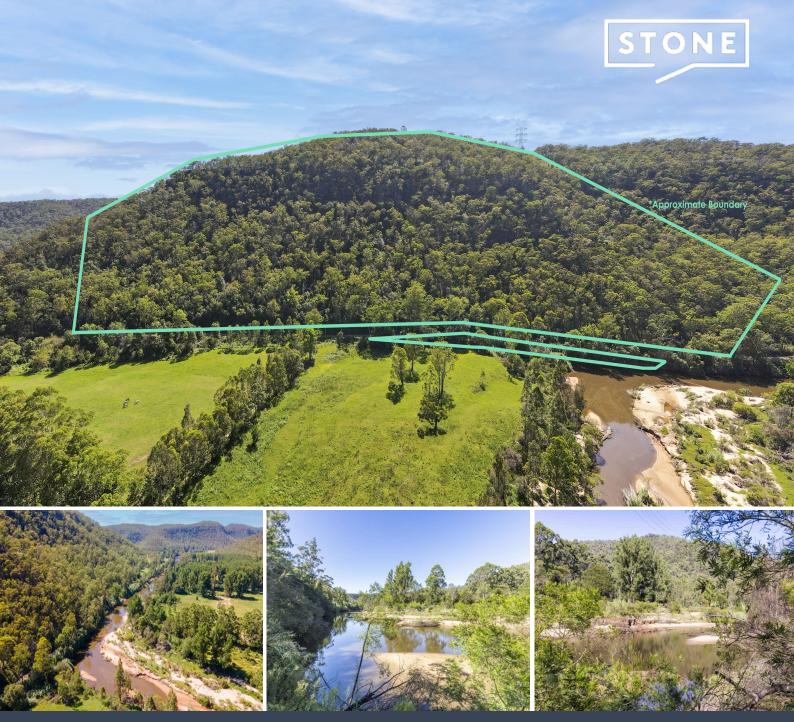

## 40 Acres Close To St Albans Village.

Stonehaven is a picturesque and serene 40 acre bush block less than 1km from the historic St Albans Village & Settlers Arms Inn.

The elevated flood free positioning presents spectacular views of the beautiful St Albans Valley and Macdonald River. Surrounded by national parkland with an abundance of natural flora and fauna it is a nature lovers paradise, if you are lucky you may even spot one of the resident koalas.

A lovely location to build your dream weekender (STCA) there are a number of level areas on the block along with a freshwater spring.

A phone line exists, power would need to be restored and water tanks installed.