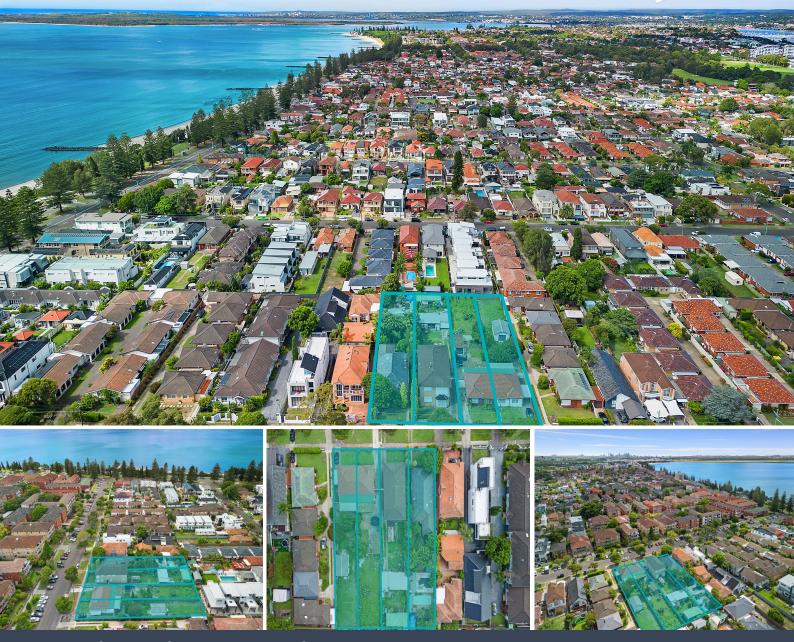

## 25 - 29 Solander Street Monterey, NSW

## 25, 25A, 27 & 29 Solander Street, Monterey - An exceptional and rare development opportunity

Price:

FOR SALE | Rory Kalos

Rory Kalos of Stone Real Estate Sans Souci is pleased to present an exceptional and rare opportunity to acquire a prime raw residential development site in a sought after beachside suburb. Located in a wide, level boulevard style street less than 200 meters from the white sands of Botany Bay, this large consolidated site offers the ideal situation to construct upmarket prestige townhouses.

## Highlights

- Zoned R3 Medium Density Residential
- Site area 2979sqm (approx.)
- Gross Floor Area 1787.4sqm (approx.)
- Height limit 8.5meters
- 44.24 metre frontage
- FSR 0.6 to 1
- 1km to M6 (under construction)
- 1.2km to the vibrant restaurant precinct of Brighton Le Sands