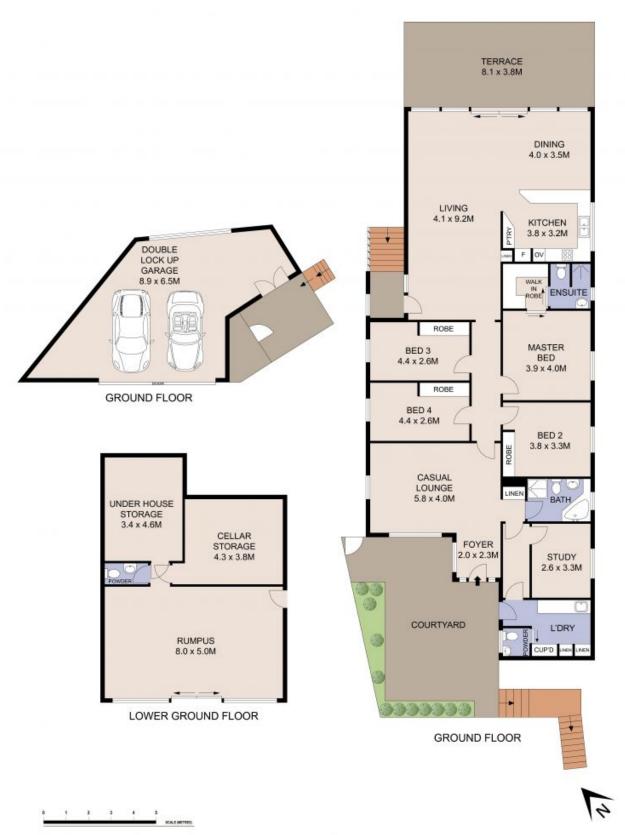

- Dress Circle setting, private direct waterfront with stunning Lane Cove River, Woolwich and City Views.
- Large stone kitchen with breakfast bench.
- Flexible separate entry lower level multi purpose room.
- Covered access DLUG with storage.

All information contained herein is gathered from third party sources we deem to be reliab...

Price: Contact Agent

**Chris Keane** 0497 102 114

Bernadette Hayes 0431 558 505

Plans shown are for presentation purposes only and are not part of any legal document or title. They are subject to errors, omissions, inaccuracies and should not be used as a sole and accurate reference. Interested parties should make their own inquiries using independent sources.