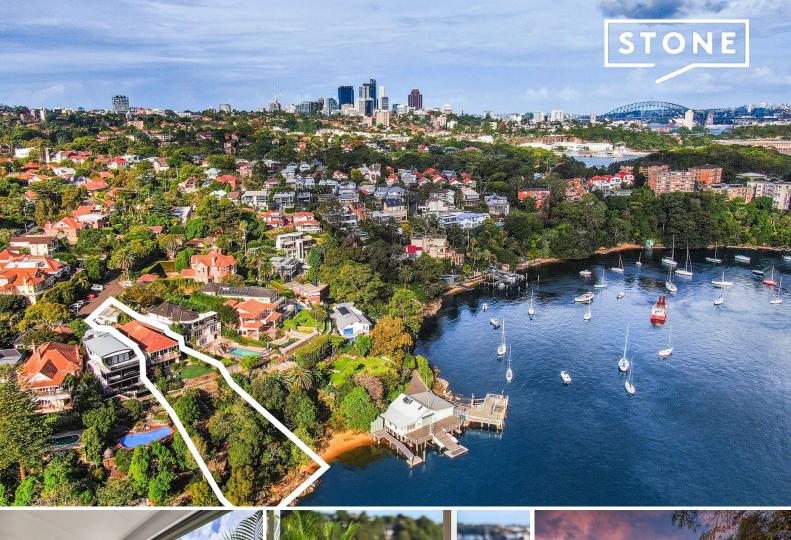

## Sold By Stone Greenwich

Rarely does the opportunity arise to secure property of this calibre, privately placed as one of only 19 exclusive residences to share the waterfront in Greenwich, on a stunning 1341 sqm (approx). Nestled in an intimate cul-de-sac, the property spans to the water's edge incorporating terraced gardens and private access to a beach.

Hidden beyond a walled and gated exterior and north-east facing, the solid full brick home sits on a sandstone base, embracing magnificent panoramas over Woodford Bay, the Lane Cove River, Woolwich and the city skyline. Elegant and light filled, it can be instantly enjoyed, renovated or extended or with no conservation, removed and replaced (STCA).

- Dress Circle setting, private direct waterfront with stunning Lane Cove River, Woolwich and City Views.
- Large stone kitchen with breakfast bench.
- Flexible separate entry lower level multi purpose room.
- Covered access DLUG with storage.