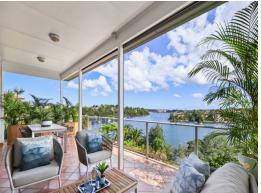

Hidden beyond a walled and gated exterior and north-east facing, the solid full brick home sits on a sandstone base, embracing magnificent panoramas over Woodford Bay, the Lane Cove River, Woolwich and the city skyline. Elegant and light filled, it can be instantly enjoyed, renovated or extended or with no conservation, removed and replaced (STCA).

- Dress Circle setting, private direct waterfront with stunning Lane Cove River, Woolwich and City Views.
- Large stone kitchen with breakfast bench.
- Flexible separate entry lower level multi purpose room.
- Covered access DLUG with storage.