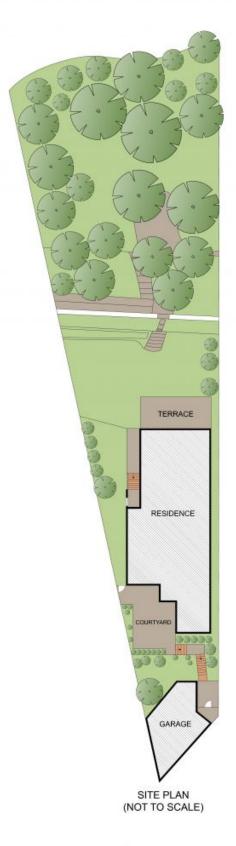

## Sold By Stone Greenwich

Rarely does the opportunity arise to secure property of this calibre, privately placed as one of only 19 exclusive residences to share the waterfront in Greenwich, on a stunning 1341 sqm (approx). Nestled in an intimate cul-de-sac, the property spans to the water's edge incorporating terraced gardens and private access to a beach.

\_\_\_\_\_

Plans shown are for presentation purposes only and are not part of any legal document or title. They are subject to errors, omissions, inaccuracies and should not be used as a sole and accusate reference. Interested parties should make their own inquiries using independent sources.