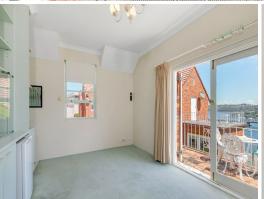

- Large living/dining opens to terrace with middle harbour views
- Galley style kitchen, with gas cooking and dishwasher
- Generous separate bedroom, with built in wardrobe
- Neat and tidy bathroom, with washer and dryer
- Private outdoor area, off street parking for two cars
- Close to shops, cafes, and express city transport