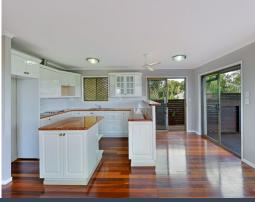

### Property features:

- 3 bedrooms, all with built-ins
- Air conditioning units to be installed in the master bedroom, main living and downstairs rumpus
- Ceiling fans in all bedrooms two newly installed
- 2 Toilets and main bathroom with bath & shower
- Utility/Rumpus room
- New curtains and blinds throughout
- Well-appointed kitchen