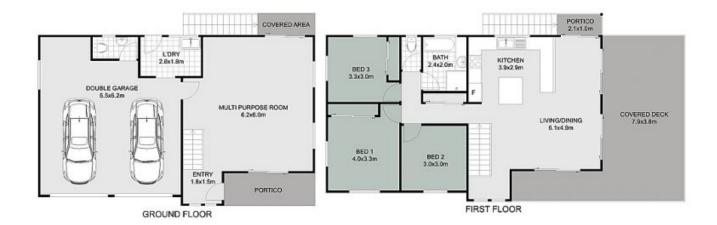

## 2 Valence Court, Petrie

Estimated Int area : 174sqm Estimated Ext area : 45sqm

The floor plan is not to scale; measurements are indicative and in metres. Exterior elements are not in position. Plans should not be relied on. Interested parties should make and rely on their own enquiries.