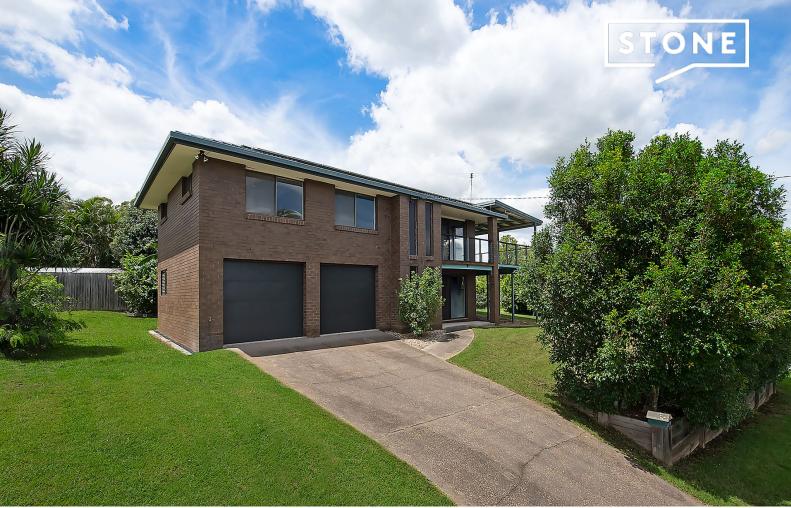

### PRIME LOCATION WITH LOVELY VIEWS!

Perched high on a generous allotment, this grand full brick home has terrific views to the mountains.

All 3 bedrooms are a good size; the family bathroom has a bathtub and separate shower & toilet. Move downstairs there is a very large utility/rumpus room that is ideal for a retreat or a second living area. There is also a toilet, internal laundry and a large double garage that is all accessible utilising the internal stairs.

### Property features:

- 3 bedrooms, all with built-ins
- Air conditioning units to be installed in the master bedroom, main living and downstairs rumpus
- Ceiling fans in all bedrooms two newly installed
- 2 Toilets and main bathroom with bath & shower
- Utility/Rumpus room
- New curtains and blinds throughout
- Well-appointed kitchen