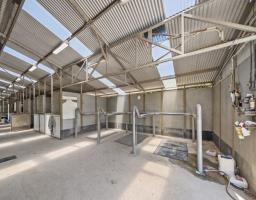

## **Expansive Equestrian Facility**

Prime acres and facilities comprising large days yards, stables & covered round yard, walking machine and lush grazing land / turn out paddocks. shelters in most & endless water supply irrigated to every paddock & yard.

5 walk in walk out stables 8 horse walker 1000m dirt & grass track 14 stable complex Ties ups / wash bays Feed and tack rooms Jump out barriers 5 large paddocks

30 spelling yards

There is also a tidy worker's studio or office space, ideal for onsite staff accommodation.