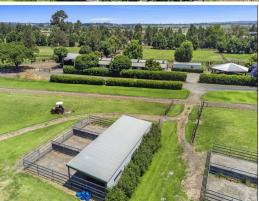

## **Expansive Equestrian Facility**

Prime acres and facilities comprising large days yards, stables & covered round yard, walking machine and lush grazing land / turn out paddocks. shelters in most & endless water supply irrigated to every paddock & yard.

5 walk in walk out stables 8 horse walker 1000m dirt & grass track 14 stable complex Ties ups / wash bays Feed and tack rooms Jump out barriers 5 large paddocks

30 spelling yards

There is also a tidy worker's studio or office space, ideal for onsite staff accommodation.