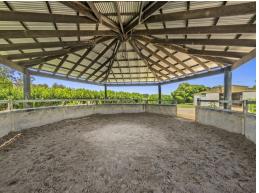

## **Expansive Equestrian Facility**

Prime acres and facilities comprising large days yards, stables & covered round yard, walking machine and lush grazing land / turn out paddocks. shelters in most & endless water supply irrigated to every paddock & yard.

5 walk in walk out stables 8 horse walker 1000m dirt & grass track 14 stable complex Ties ups / wash bays Feed and tack rooms Jump out barriers 5 large paddocks

30 spelling yards

There is also a tidy worker's studio or office space, ideal for onsite staff accommodation.