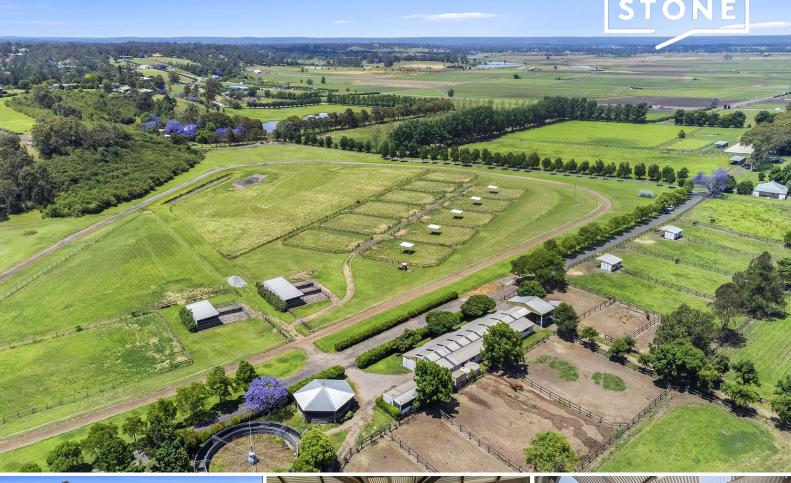

## **Expansive Equestrian Facility**

Prime acres and facilities comprising large days yards, stables & covered round yard, walking machine and lush grazing land / turn out paddocks. shelters in most & endless water supply irrigated to every paddock & yard.

5 walk in walk out stables 8 horse walker 1000m dirt & grass track 14 stable complex Ties ups / wash bays Feed and tack rooms Jump out barriers 5 large paddocks

30 spelling yards

There is also a tidy worker's studio or office space, ideal for onsite staff accommodation.