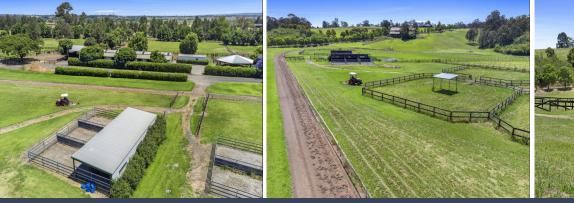

## **Expansive Equestrian Facility**

Prime acres and facilities comprising large days yards, stables & covered round yard, walking machine and lush grazing land / turn out paddocks. shelters in most & endless water supply irrigated to every paddock & yard.

5 walk in walk out stables 8 horse walker 1000m dirt & grass track 14 stable complex Ties ups / wash bays Feed and tack rooms Jump out barriers 5 large paddocks 30 spelling yards 
 Price:
 POA

 Available Date:
 17/01/2023