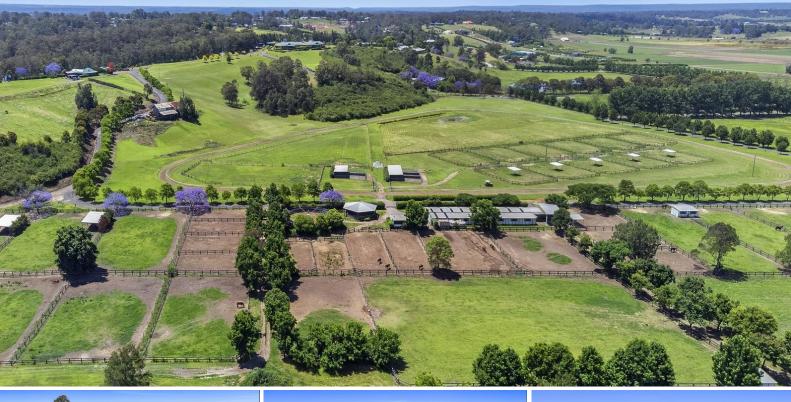

## **Expansive Equestrian Facility**

Prime acres and facilities comprising large days yards, stables & covered round yard, walking machine and lush grazing land / turn out paddocks. shelters in most & endless water supply irrigated to every paddock & yard.

5 walk in walk out stables 8 horse walker 1000m dirt & grass track 14 stable complex Ties ups / wash bays Feed and tack rooms Jump out barriers 5 large paddocks 30 spelling yards 
 Price:
 POA

 Available Date:
 17/01/2023