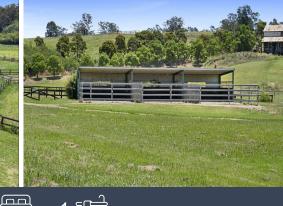

## **Expansive Equestrian Facility**

Prime acres and facilities comprising large days yards, stables & covered round yard, walking machine and lush grazing land / turn out paddocks. shelters in most & endless water supply irrigated to every paddock & yard.

5 walk in walk out stables 8 horse walker 1000m dirt & grass track 14 stable complex Ties ups / wash bays Feed and tack rooms Jump out barriers 5 large paddocks 30 spelling yards 
 Price:
 POA

 Available Date:
 17/01/2023