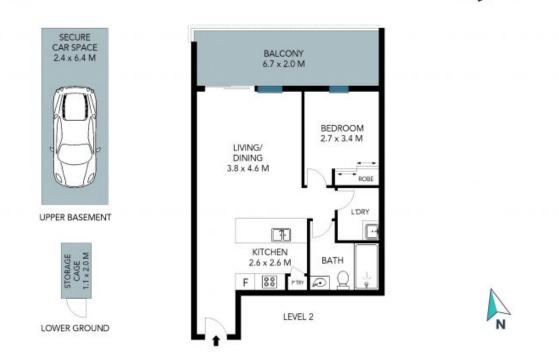

- Spacious one bedder with leafy vista, privacy, a peaceful sanctuary feel.
- Seamlessly integrates all the conveniences of a Lane Cove lifestyle
- Carpeted for comfort along with an open plan living and dining
- Gourmet kitchen features stone bench top and quality Miele appliances
- Generous bedroom with built-in robe and space for rest and relaxation
- Comfort amenities include ducted A/C, security intercom, and lift access
- Secure car space, Rare full-sized laundry room, Storage cage
- Approx 4min stroll to buses for Macquarie Park/Uni, Chatswood and city CBD

## STONE

The site plan and floor plan are not to scale; measurements are indicative and in metres. Bushes and trees are placed for illustration purposes. Plans should not be relied on. Interested parties should make and rely on their own enquiries. All other information provided has been collected from reliable sources but cannot be guaranteed for accuracy.