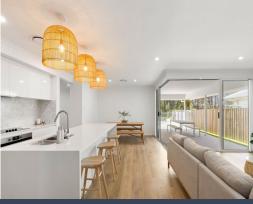

## Stunning family residence in Foreshore Coomera

This beautifully designed property, with its tranquil backdrop overlooking a nature reserve, offers luxurious living, with ample space for the whole family. As you enter the home, you'll be greeted by a grand foyer that leads to a spacious and light-filled open-plan living and dining area. The stylish, user-friendly kitchen boasts stainless steel appliances, stone benchtops, a walk-in pantry, ample storage, and an expansive breakfast bar for casual gatherings day and night. The living area opens up to a covered outdoor entertainment area, perfect for hosting gatherings and enjoying the Queensland climate all year round.