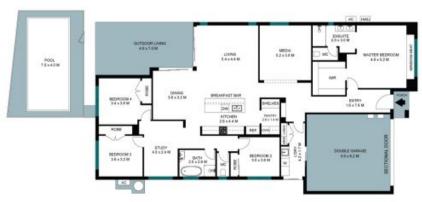

## Stunning family residence in Foreshore Coomera

This beautifully designed property, with its tranquil backdrop overlooking a nature reserve, offers luxurious living, with ample space for the whole family. As you enter the home, you'll be greeted by a grand foyer that leads to a spacious and light-filled open-plan living and dining area. The stylish, user-friendly kitchen boasts stainless steel appliances, stone benchtops, a walk-in pantry, ample storage, and an expansive breakfast bar for casual gatherings day and night. The living area opens up to a covered outdoor entertainment area, perfect for hosting gatherings and enjoying the Queensland climate all year round.

- The master suite is a true retreat, complete with a walk-in wardrobe and a luxurious ensuite featuring a double vanity and oversized shower
- Four generous bedrooms, all with built-in wardrobes
- Separate media room, perfect for movie nights
- Spacious laundry room with ample storage
- Zoned fully air-conditioned, providing year-round comfort

Price: \$1250.00 pw Bond: \$5,000 Available Date: 01/05/2023

**Georgia Macdonald** 0402 883 995

**Ashleigh McKinnon** 0475 162 595

Internal Living: 246 sqm External Living: 71 sqm Total Living Area: 317 sqm

The floor plan is not to scale; measurements are indicative and in metres. All features included in this 3D plan are for inspiration purposes only.

This is not an exact replica of the property or the position of exterior elements. Plans should not be relied an. Interested parties should make and rely on their own enquiries.