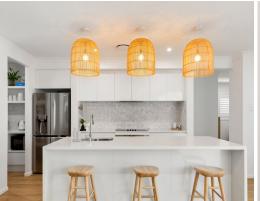

## Stunning family residence in Foreshore Coomera

This beautifully designed property, with its tranquil backdrop overlooking a nature reserve, offers luxurious living, with ample space for the whole family. As you enter the home, you'll be greeted by a grand foyer that leads to a spacious and light-filled open-plan living and dining area. The stylish, user-friendly kitchen boasts stainless steel appliances, stone benchtops, a walk-in pantry, ample storage, and an expansive breakfast bar for casual gatherings day and night. The living area opens up to a covered outdoor entertainment area, perfect for hosting gatherings and enjoying the Queensland climate all year round.