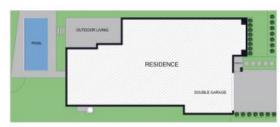

## 47 Dales Way

Site Plan

Internal Living: 246 sqm External Living: 71 sqm Total Living Area: 317 sqm

The site plan and floor plan are not to scale; measurements are indicative and in metres. Bushes and trees are placed for illustration purposes. Plans should not be relied on. Interested parties should make and rely on their own enquiries. All other information provided has been callected from reliable sources but cannot be guaranteed for accuracy.