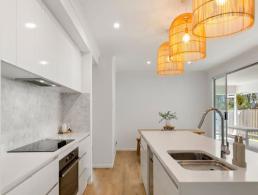

## Stunning family residence in Foreshore Coomera

This beautifully designed property, with its tranquil backdrop overlooking a nature reserve, offers luxurious living, with ample space for the whole family. As you enter the home, you'll be greeted by a grand foyer that leads to a spacious and light-filled open-plan living and dining area. The stylish, user-friendly kitchen boasts stainless steel appliances, stone benchtops, a walk-in pantry, ample storage, and an expansive breakfast bar for casual gatherings day and night. The living area opens up to a covered outdoor entertainment area, perfect for hosting gatherings and enjoying the Queensland climate all year round.