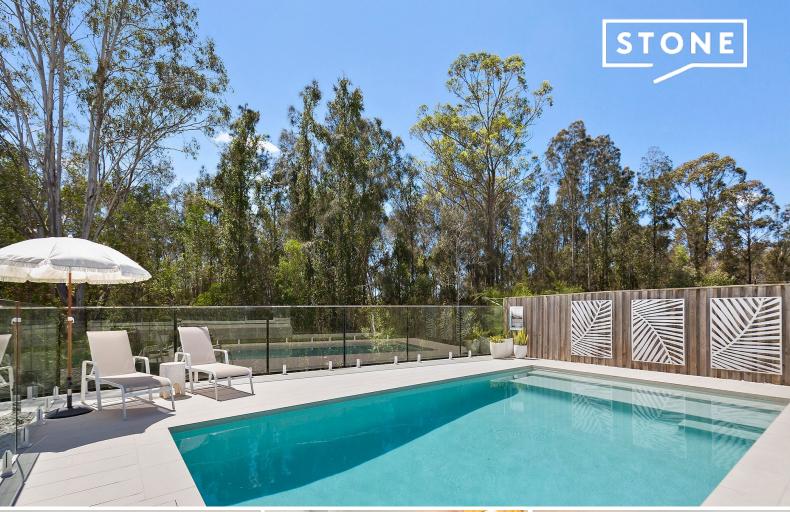

## Stunning family residence in Foreshore Coomera

This beautifully designed property, with its tranquil backdrop overlooking a nature reserve, offers luxurious living, with ample space for the whole family. As you enter the home, you'll be greeted by a grand foyer that leads to a spacious and light-filled open-plan living and dining area. The stylish, user-friendly kitchen boasts stainless steel appliances, stone benchtops, a walk-in pantry, ample storage, and an expansive breakfast bar for casual gatherings day and night. The living area opens up to a covered outdoor entertainment area, perfect for hosting gatherings and enjoying the Queensland climate all year round.