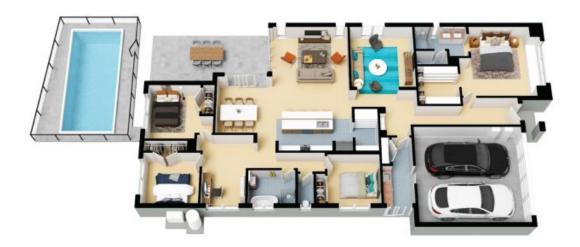

## Stunning family residence in Foreshore Coomera

This beautifully designed property, with its tranquil backdrop overlooking a nature reserve, offers luxurious living, with ample space for the whole family. As you enter the home, you'll be greeted by a grand foyer that leads to a spacious and light-filled open-plan living and dining area. The stylish, user-friendly kitchen boasts stainless steel appliances, stone benchtops, a walk-in pantry, ample storage, and an expansive breakfast bar for casual gatherings day and night. The living area opens up to a covered outdoor entertainment area, perfect for hosting gatherings and enjoying the Queensland climate all year round.

- The master suite is a true retreat, complete with a walk-in wardrobe and a luxurious ensuite featuring a double vanity and oversized shower
- Four generous bedrooms, all with built-in wardrobes
- Separate media room, perfect for movie nights
- Spacious laundry room with ample storage
- Zoned fully air-conditioned, providing year-round comfort

Price: \$1250.00 pw Bond: \$5,000 Available Date: 01/05/2023

**Georgia Macdonald** 0402 883 995

**Ashleigh McKinnon** 0475 162 595

Internal Living: 246 sqm External Living: 71 sqm Total Living Area: 317 sqm