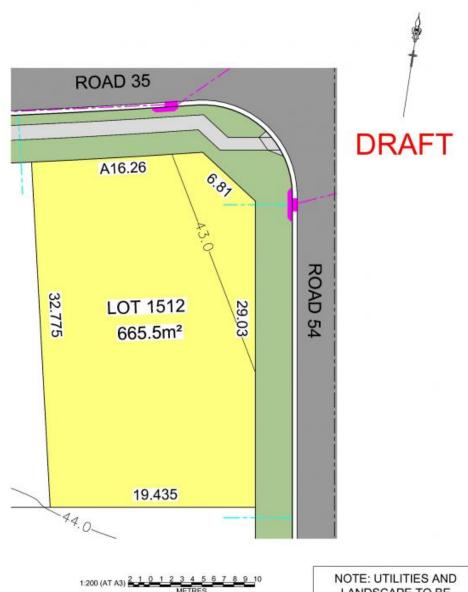

## 15 Ploughmans Boulevard North Richmond, NSW

## Registered and ready for your dream home!

Superb 665.5m2 north facing, near level corner block on sought after Ploughmans Boulevard with views to the lake and valley parklands and just moments stroll to the upcoming Redbank Shopping Village.

- Large 665.5m2 corner block
- North Facing
- Registered block, ready to build when you are
- Close to North Richmond shops
- 5 minutes to local schools

This block won't last so for more details, please contact Cassandra Walsh 0423 591 601

**Price:** \$850,000

Cassandra Walsh 0423 591 601

LANDSCAPE TO BE ADDED WHEN **AVAILABLE** 

- THE LEGEND IS GENERIC, IT IS POSSIBLE NOT ALL UTILITIES/ FEATURES/ RESTRICTIONS LISTED ARE
- APPLICABLE TO THIS LOT.
- THE LOT LEVEL AND UTILITY INFORMATION IS INDICATIVE, AND ONSITE MEASURE, EXPOSURE AND IDENTIFICATIONS ARE REQUIRED BY YOUR SURVEYOR/ CONTRACTOR/ BUILDER. REDBANK ACCEPTS NO LIABILITY OR ANY LOSS OR DAMAGE ARISING AS A RESULT OF RELIANCE ON THIS INFORMATION. REFERENCE IS REQUIRED TO THE REDBANK DESIGN GUIDELINES AND COUNCIL DCP TO CONFIRM BUILDING
- ALL INFORMATION PROVIDED IS BASED ON PRELIMINARY PLANS AT TIME OF PRINTING AND IS SUBJECTED TO

ANY UPDATE AS REQUIRED. ALL INFORMATION TO BE READ IN CONJUNCTION WITH SALES CONTRACT.

PROMENADE

LOT 1512

16 DEC 2020