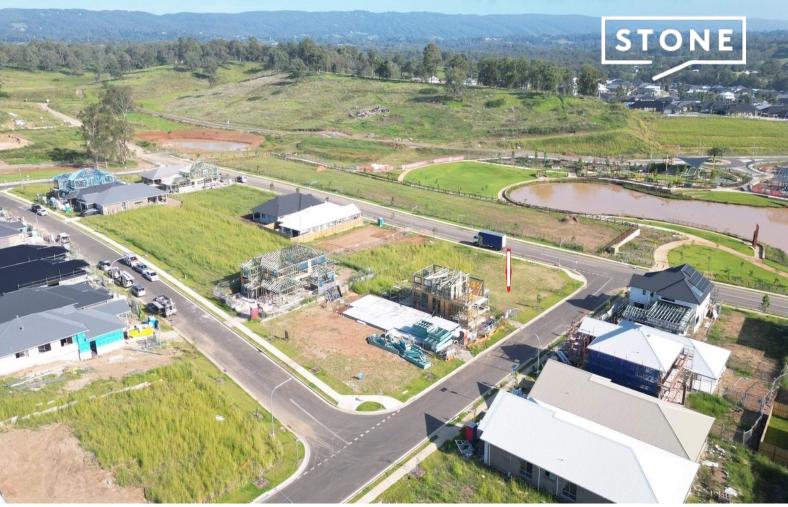

## 15 Ploughmans Boulevard North Richmond, NSW

## Registered and ready for your dream home!

Superb 665.5m2 north facing, near level corner block on sought after Ploughmans Boulevard with views to the lake and valley parklands and just moments stroll to the upcoming Redbank Shopping Village.

- Large 665.5m2 corner block
- North Facing
- Registered block, ready to build when you are
- Close to North Richmond shops
- 5 minutes to local schools

This block won't last so for more details, please contact Cassandra Walsh 0423 591 601