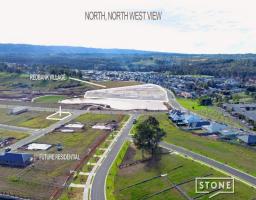

## Registered and ready for your dream home!

Superb 665.5m2 north facing, near level corner block on sought after Ploughmans Boulevard with views to the lake and valley parklands and just moments stroll to the upcoming Redbank Shopping Village.