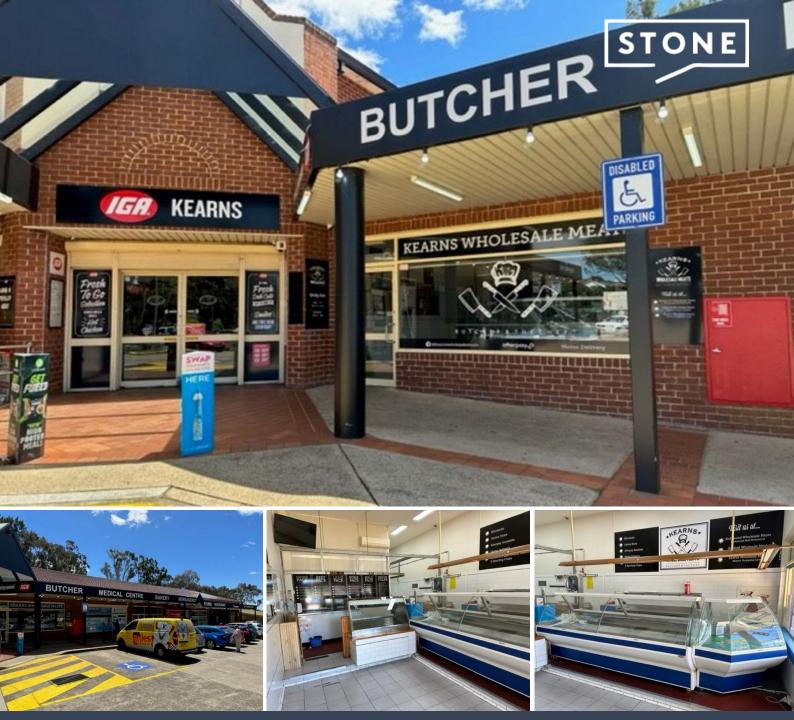

## Shop 7/70 Kearns Avenue Kearns, NSW

## Fully Equipped Butcher Shop

Located on the corner of Epping Forest & Kearns Drive Kearns, surrounded by mostly residential dwellings, childcare centre and primary school. The property is situated amongst occupiers such as IGA Supermarket, Liquorland, Medical Centre, Bakery, Newsagency, Chicken Shop and Domino's as anchor tenants.

> Fully fitted out butcher shop, move in and start trading tomorrow

- > Previous business of 30 years has now moved on, and an opportunity exists for a butcher to start up fresh or expand an existing operation
- > Flexible lease terms and rent free period available for the right applicant