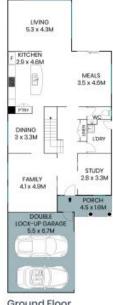

## 15 Portside Close Bensville

**Ground Floor** 

Internal Area: 280sqm External Area: 47sqm Land Area: 699sqm

The site plan and floor plan are not to scale; measurements are indicative and in metres. Bushes and trees are placed for illustration purposes. Plans should not be relied on, interested parties should make and rely on their own enquiries. All other information provided has been collected from reliable sources but cannot be guaranteed for accuracy.