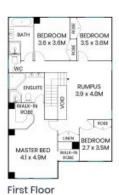

## 15 Portside Close Bensville

**Ground Floor** 

Internal Area: 280sqm External Area: 47sqm Land Area: 699sqm

The site plan and floor plan are not to scale; measurements are indicative and in metres. Bushes and trees are placed for illustration purposes. Plans should not be relied on, interested parties should make and rely on their own enquiries. All other information provided has been collected from reliable sources but cannot be guaranteed for accuracy.