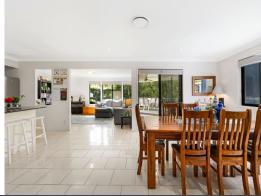

## The perfect family entertainer

This exquisite property has been designed to impress and showcases an expansive layout with multiple living areas and fantastic indoor/outdoor entertaining options.

- Oversized kitchen with 5-burner gas cooker
- Multiple living rooms; open plan family room, study, separate dining and rumpus
- Master with ensuite and his and hers walk-in 'robes
- Private inground saltwater pool
- Huge as new outdoor entertainment area
- Ducted air conditioning & ducted vacuum
- Security system
- Secure double lock up garage with storage loft