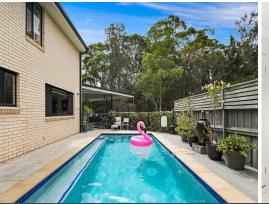

## The perfect family entertainer

This exquisite property has been designed to impress and showcases an expansive layout with multiple living areas and fantastic indoor/outdoor entertaining options.

- Oversized kitchen with 5-burner gas cooker
- Multiple living rooms; open plan family room, study, separate dining and rumpus
- Master with ensuite and his and hers walk-in 'robes
- Private inground saltwater pool
- Huge as new outdoor entertainment area
- Ducted air conditioning & ducted vacuum
- Security system
- Secure double lock up garage with storage loft