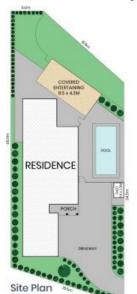

## 15 Portside Close Bensville

**Ground Floor** 

Internal Area: 280sqm External Area: 47sqm Land Area: 699sqm

The site plan and floor plan are not to scale; measurements are indicative and in metres. Bushes and trees are placed for illustration purposes. Plans should not be relied on, interested parties should make and rely on their own enquiries. All other information provided has been collected from reliable sources but cannot be guaranteed for accuracy.