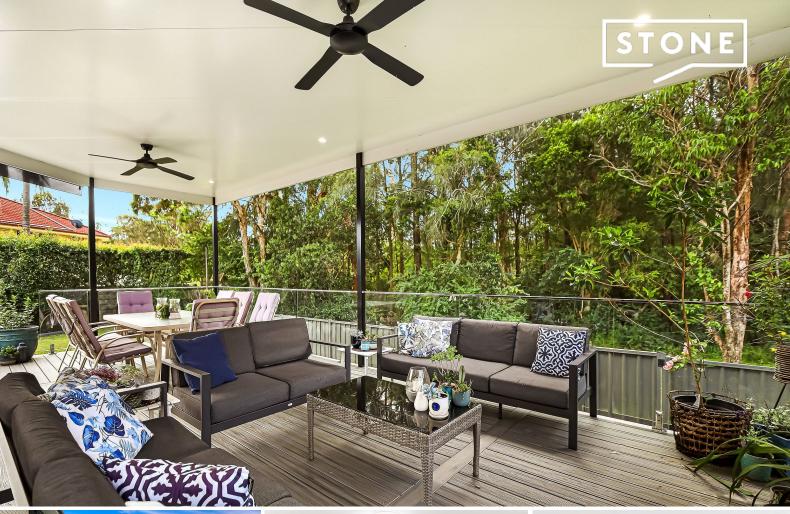

## The perfect family entertainer

This exquisite property has been designed to impress and showcases an expansive layout with multiple living areas and fantastic indoor/outdoor entertaining options.

- Oversized kitchen with 5-burner gas cooker
- Multiple living rooms; open plan family room, study, separate dining and rumpus
- Master with ensuite and his and hers walk-in 'robes
- Private inground saltwater pool
- Huge as new outdoor entertainment area
- Ducted air conditioning & ducted vacuum
- Security system
- Secure double lock up garage with storage loft