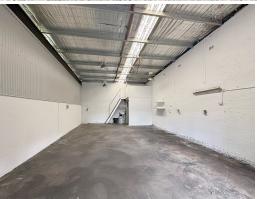

## Commercial / Industrial Space

Surrounded by key retailers 7- Eleven, Repco, tyre power this space is zoned industrial and is ideal for small business trade or workshop.

Just 1300 meters to Woy Woy Train Station, 3.5 Kilometers to Umina Beach and just 15 kilometers to the M1 freeway for easy access to both Sydney and Newcastle.

- Floor space approx 12m x 6 m
- Small mezzanine space approx 2x2m
- Internal toilet and shower
- Large roller door and pedestrian door access
- Outgoings \$3,000 pa approx

For more information call 4369 6000