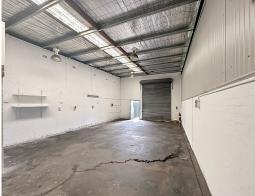

## Commercial / Industrial Space

Surrounded by key retailers 7- Eleven, Repco, tyre power this space is zoned industrial and is ideal for small business trade or workshop.

Just 1300 meters to Woy Woy Train Station, 3.5 Kilometers to Umina Beach and just 15 kilometers to the M1 freeway for easy access to both Sydney and Newcastle.

- Floor space approx 12m x 6 m
- Small mezzanine space approx 2x2m
- Internal toilet and shower
- Large roller door and pedestrian door access
- Outgoings \$3,000 pa approx

For more information call 4369 6000