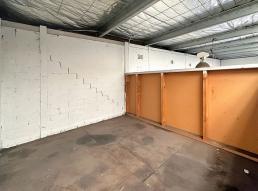

## Commercial / Industrial Space

Surrounded by key retailers 7- Eleven, Repco, tyre power this space is zoned industrial and is ideal for small business trade or workshop.

Just 1300 meters to Woy Woy Train Station, 3.5 Kilometers to Umina Beach and just 15 kilometers to the M1 freeway for easy access to both Sydney and Newcastle.

- Floor space approx 12m x 6 m
- Small mezzanine space approx 2x2m
- Internal toilet and shower
- Large roller door and pedestrian door access
- Outgoings \$3,000 pa approx

For more information call 4369 6000