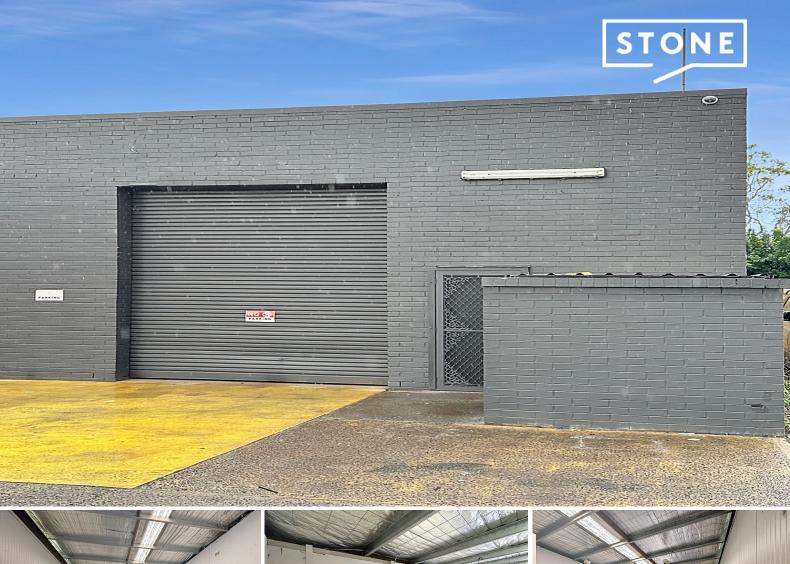

## Commercial / Industrial Space

Surrounded by key retailers 7- Eleven, Repco, tyre power this space is zoned industrial and is ideal for small business trade or workshop.

Just 1300 meters to Woy Woy Train Station, 3.5 Kilometers to Umina Beach and just 15 kilometers to the M1 freeway for easy access to both Sydney and Newcastle.

- Floor space approx 12m x 6 m
- Small mezzanine space approx 2x2m
- Internal toilet and shower
- Large roller door and pedestrian door access
- Outgoings \$3,000 pa approx

For more information call 4369 6000