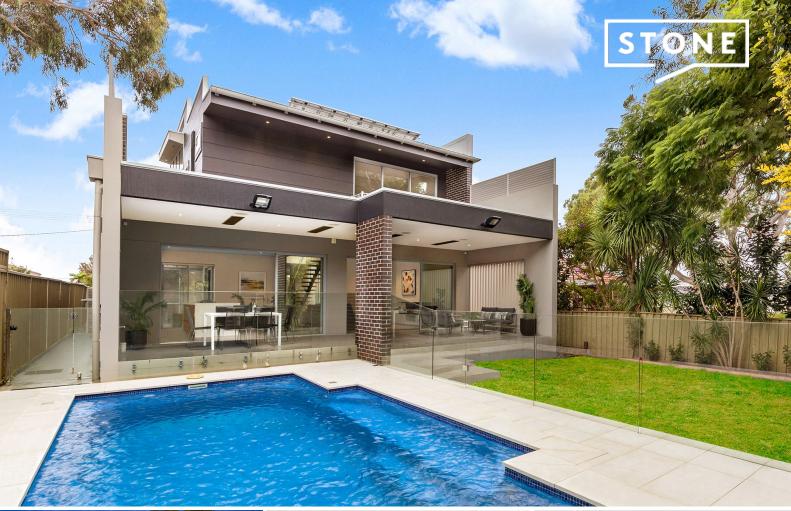

46 Drake Avenue Caringbah, NSW

## Tranquil Family Oasis

A true statement piece, this 8 year old family home showcases spectacular light-filled interiors and provides an unparalleled level of comfort and convenience all at the push of a button. Beautifully appointed throughout featuring integrated appliances and 'smart home' technology, the residence evokes a sense of sophistication from the moment you step through the front door.

Indulge in the effortless transition of the multiple living spaces as the clever design lets you soak in the ambience of your alfresco and garden whilst watching the kids play from the gourmet kitchen complete with expansive storage options to suit the largest family's needs.

Offering a low maintenance lifestyle in the heart of the Shire with its ever popular patrolled beaches, cafes, restaurants, schools and public transport options only a moment away....

- Sleek designer kitchen features integrated Fisher & Paykel appliances, dual 900mm smart ovens, gas stovetop and extra-large 3 metre stone island complemented by an abundance of s...