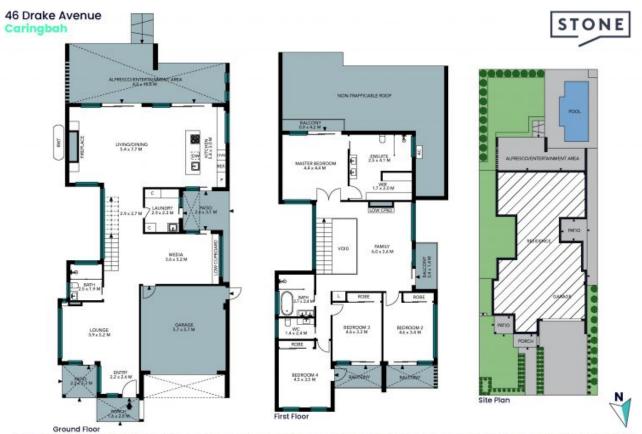

46 Drake Avenue Caringbah, NSW

SOLD | Rory Kalos Price: Council Rates: \$578.00 p/q

Rory Kalos 0413 177 711

**Stephanie Kalos** 0403 468 216

Ground Floor

The site plan and floor plan are not to scale; measurements are indicative and in metres. Bushes and trees are placed for illustration purposes. Plans should not be relied on. Interested parties should make and rely on their own enquiries. All other information provided has been collected from reliable sources but cannot be guaranteed for accuracy.

46 Drake Avenue Caringbah

Ground Floor

The floor plan is not to scale; measurements are indicative and in metres. All features included in this 3D plan are for inspiration purposes only.

This is not an exact replica of the property or the position of exterior elements. Plans should not be reflied on. Interested parties should make and rely on their own enquiries.

First Floor