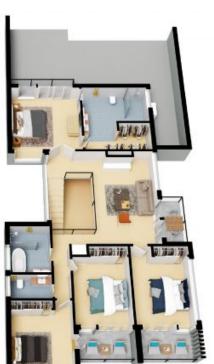

ches, cafes, restaurants, schools and public transport options only a moment away....

- Sleek designer kitchen features integrated Fisher & Paykel appliances, dual 900mm smart ovens, gas stovetop and extra-large 3 metre stone island complemented by an abundance of s...

SOLD | Rory Kalos Price: Council Rates: \$578.00 p/q



Rory Kalos 0413 177 711



**Stephanie Kalos** 0403 468 216



Ground Floor

The site plan and floor plan are not to scale; measurements are indicative and in metres. Bushes and trees are placed for illustration purposes. Plans should not be relied on. Interested parties should make and rely on their own enquiries. All other information provided has been collected from reliable sources but cannot be guaranteed for accuracy.

46 Drake Avenue Caringbah



Ground Floor





The floor plan is not to scale; measurements are indicative and in metres. All features included in this 3D plan are for inspiration purposes only.

This is not an exact replica of the property or the position of exterior elements. Plans should not be reflied on. Interested parties should make and rely on their own enquiries.

First Floor