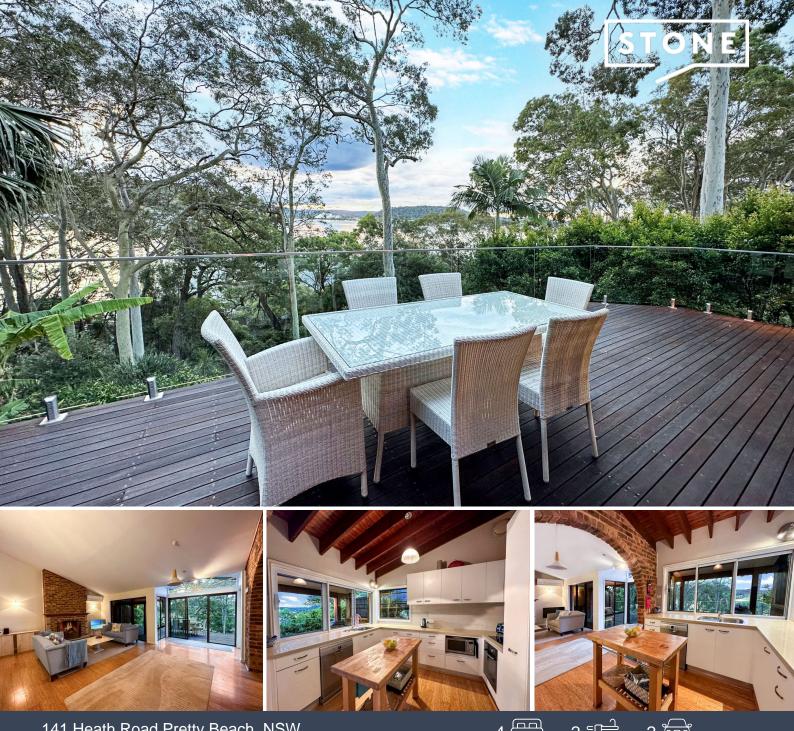

## No marketing | No open homes | No problem!

Nestled in amongst the tranquil setting of Pretty Beach, this character-filled, waterfront reserve sanctuary is ready to move in. This home is moments to schools, cafes and beaches filled with loads of natural light, high ceilings and water views.

Features Include:

- Four good sized bedrooms with robes; Air con to main bedroom
- Upstairs and downstairs living rooms
- Air conditioning throughout and fire place
- Stylish kitchen with electric cooking and dishwasher
- Stunning water views from lounge room opening onto new hardwood balcony with glass ballustrading
- Double garage and a 748 m2 block