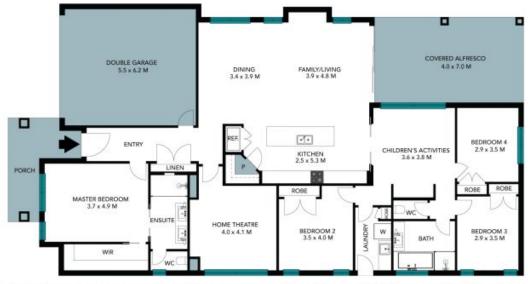

## 8 Yallambi Street Picton

The Foor pilon is not to accord measurements are indicative circl in making. Delicin elements are not in position. Plans already indicated and indicate indicated parties already on their international provision has been collected from relicible sources to a guaranteed for accountage.

## 8 Yallambi Street Picton

The floor plan is not to scale; measurements are indicative and in metres. All features included in this 3D plan are for inspiration purposes only.

This is not an exact replica of the property or the position of exterior elements. Plans should not be relied on. Interested parties should make and rely on their own enquiries.