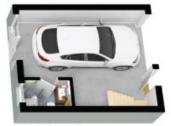

Adding value and versatility to the offering is rear-lane access to a garage, with self-contained studio above, ideal as a work space, in-law accommodation or completely separate rental.

Delightful Lady Robinson's Beach is just 1.2km, or around a 15-minute walk from the property, while trains, shops, schools and dining are all within easy reach.