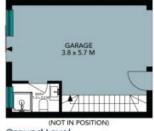

Adding value and versatility to the offering is rear-lane access to a garage, with self-contained studio above, ideal as a work space, in-law accommodation or completely separate rental.

Delightful Lady Robinson's Beach is just 1.2km, or around a 15-minute walk from the property, while trains, shops, schools and dining are all within easy reach.

**Ground Level** 

Ground Level

The floor plan is not to scale; measurements are indicative and in metres. All features included in this 3D plan are for inspiration purposes only.

This is not an exact replica of the property or the position of exterior elements. Plans should not be relied an. Interested parties should make and rely on their own enquiries.