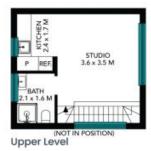

Adding value and versatility to the offering is rear-lane access to a garage, with self-contained studio above, ideal as a work space, in-law accommodation or completely separate rental.

Delightful Lady Robinson's Beach is just 1.2km, or around a 15-minute walk from the property, while trains, shops, schools and dining are all within easy reach.

- Brand new, double-brick architect-designed duplex

Inspect: Saturday, 18th May 2024 12:00 - 12:30

**Price:** FOR SALE | \$2,000,000

**George Kambouroglou** 0422 421 111

www.stonerealestate.com.au

Upper Level