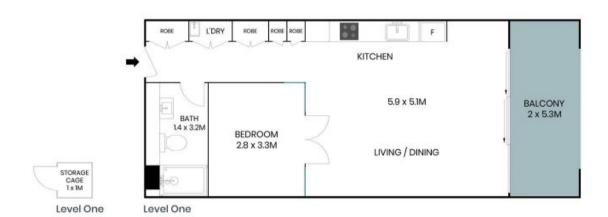

- Within the highly regarded and architecturally designed Marque boutique development
- Freshly presented interiors reveal open plan living, dining and kitchen
- Total of 66sqm on title
- Living areas flow seamlessly through floor to ceiling glass doors and merge onto generous entertainers' terrace

Price: UNDER OFFER

The site plan and floor plan are not to scale; measurements are indicative and in metres. Bushes and trees are placed for illustration purposes. Plans should not be relied on. Interested parties should make and rely on their own enquiries. All other information provided has been collected from reliable sources but cannot be guaranteed for accuracy.