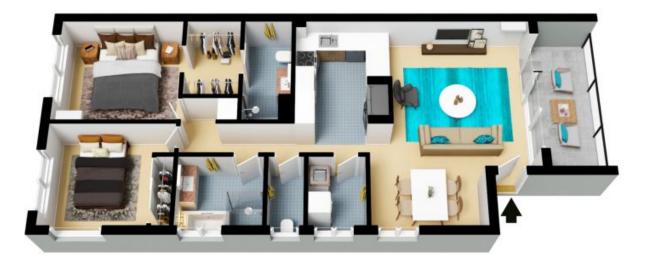

Internal Living: 85 sqm External Living: 5 sqm Total Living Area: 93 sqm

The floor plan is not to scale; measurements are indicative and in metres. All features included in this 3D plan are for inspiration purposes only.

This is not an exact replica of the property or the position of exterior elements. Plans should not be relied on. Interested parties should make and rely on their own enquiries.