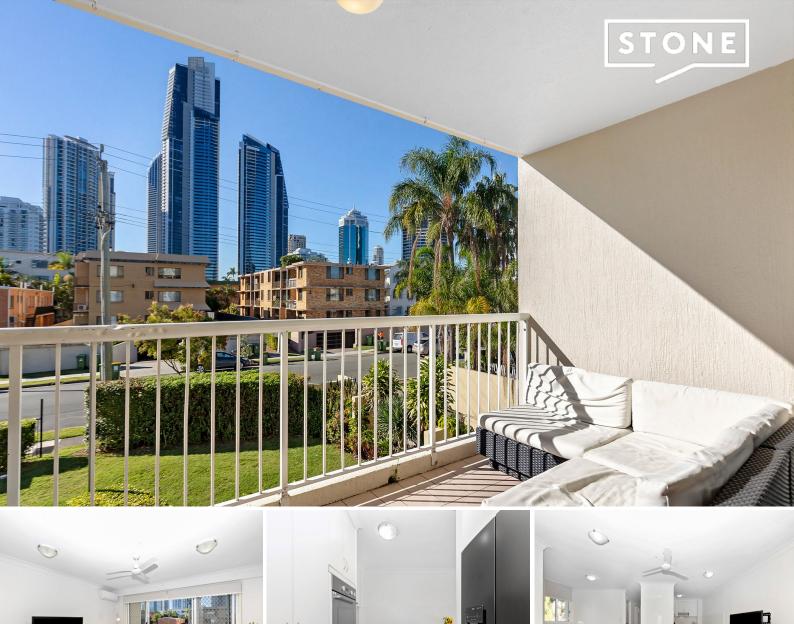

## Charming residence in central costal location

Situated in one of the Gold Coast's most coveted locations, this stunning property boasts and an unbeatable lifestyle. From the moment you step inside, you'll be impressed by the sleek and stylish design. The open-plan living and dining area is flooded with natural light, creating a warm and welcoming atmosphere.

- The stylish kitchen is fitted with high-quality appliances and ample storage space, opening out on the air-conditioned living and dining room.
- The spacious master bedroom is a true retreat, featuring a walk-in robe, ensuite, and air-conditioned for your all-year-round comfort
- Bedroom two provides ample space for guests or family members with a built-in robe and ceiling fan.
- Outside, the expansive balcony is the perfect place to entertain guests or simply relax and enjoy the ocean breeze.
- The building also includes a swimming pool and secured parking.
- Please note this property is unfurnished.