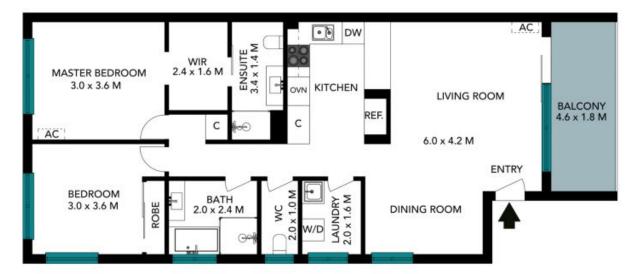

**Price:** \$750.00 pw **Available Date:** 15/05/2023

**Georgia Macdonald** 0402 883 995

**Ashleigh McKinnon** 0475 162 595

Internal Living: 85 sqm External Living: 8 sqm Total Living Area: 93 sqm

The floor plans is not to assist measurements are indicative and in meters, litters element are not in position. Assist in including a finite plan in the over empiries. At other information, provided has been subscited from relative exception.