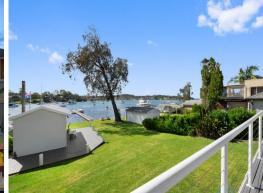

## Absolute waterfront with jetty, slipway & boathouse

Discover your dream waterfront lifestyle with this stunning property, boasting one of the largest and most level blocks in the area. From sunrise to sunset, you'll love the breathtaking views over the serene and sheltered waters from the prized north-facing aspect. With a private jetty, slipway, and boathouse, enjoy endless opportunities to escape into Lake Macquarie and indulge in your favourite water activities.

- 1156sqm landholding overlooking Eraring and Secret Bay in west Lake Macquarie
- Double garage with drive through to back, private enclosed courtyard and gardens
- Hardwood flooring throughout main level, new carpet through 4 bedrooms and upper living
- Two king size master suites each with own large ensuite and water views
- Multiple living spaces for the large family, full panoramic decking for dining and lounges
- Extra-large entertainer's kitchen with panoramic views to the water
- Single boathouse with power, decking and sliprails with cradle