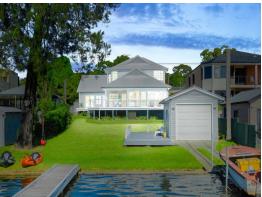

## Absolute waterfront with jetty, slipway & boathouse

Discover your dream waterfront lifestyle with this stunning property, boasting one of the largest and most level blocks in the area. From sunrise to sunset, you'll love the breathtaking views over the serene and sheltered waters from the prized north-facing aspect. With a private jetty, slipway, and boathouse, enjoy endless opportunities to escape into Lake Macquarie and indulge in your favourite water activities.

- 1156sqm landholding overlooking Eraring and Secret Bay in west Lake Macquarie
- Double garage with drive through to back, private enclosed courtyard and gardens
- Hardwood flooring throughout main level, new carpet through 4 bedrooms and upper living
- Two king size master suites each with own large ensuite and water views
- Multiple living spaces for the large family, full panoramic decking for dining and lounges
- Extra-large entertainer's kitchen with panoramic views to the water
- Single boathouse with power, decking and sliprails with cradle