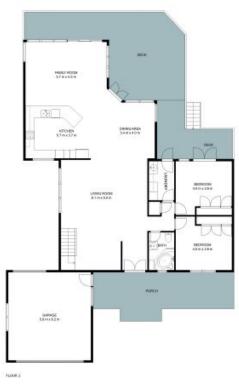

- 1156sqm landholding overlooking Eraring and Secret Bay in west Lake Macquarie
- Double garage with drive through to back, private enclosed courtyard and gardens
- Hardwood flooring throughout main level, new carpet through 4 bedrooms and upper living
- Two king size master suites each with own large ensuite and water views
- Multiple living spaces for the large family, full panoramic decking for dining and lounges
- Extra-large entertainer's kitchen with panoramic views to the water
- Single boathouse with power, decking and sliprails with cradle