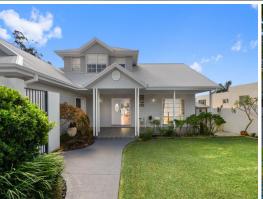

## Absolute waterfront with jetty, slipway & boathouse

Discover your dream waterfront lifestyle with this stunning property, boasting one of the largest and most level blocks in the area. From sunrise to sunset, you'll love the breathtaking views over the serene and sheltered waters from the prized north-facing aspect. With a private jetty, slipway, and boathouse, enjoy endless opportunities to escape into Lake Macquarie and indulge in your favourite water activities.

- 1156sqm landholding overlooking Eraring and Secret Bay in west Lake Macquarie
- Double garage with drive through to back, private enclosed courtyard and gardens
- Hardwood flooring throughout main level, new carpet through 4 bedrooms and upper living
- Two king size master suites each with own large ensuite and water views
- Multiple living spaces for the large family, full panoramic decking for dining and lounges
- Extra-large entertainer's kitchen with panoramic views to the water
- Single boathouse with power, decking and sliprails with cradle