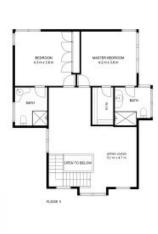

- 1156sqm landholding overlooking Eraring and Secret Bay in west Lake Macquarie
- Double garage with drive through to back, private enclosed courtyard and gardens
- Hardwood flooring throughout main level, new carpet through 4 bedrooms and upper living
- Two king size master suites each with own large ensuite and water views
- Multiple living spaces for the large family, full panoramic decking for dining and lounges
- Extra-large entertainer's kitchen with panoramic views to the water
- Single boathouse with power, decking and sliprails with cradle