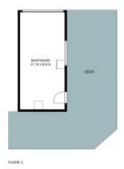

- 1156sqm landholding overlooking Eraring and Secret Bay in west Lake Macquarie
- Double garage with drive through to back, private enclosed courtyard and gardens
- Hardwood flooring throughout main level, new carpet through 4 bedrooms and upper living
- Two king size master suites each with own large ensuite and water views
- Multiple living spaces for the large family, full panoramic decking for dining and lounges
- Extra-large entertainer's kitchen with panoramic views to the water
- Single boathouse with power, decking and sliprails with cradle