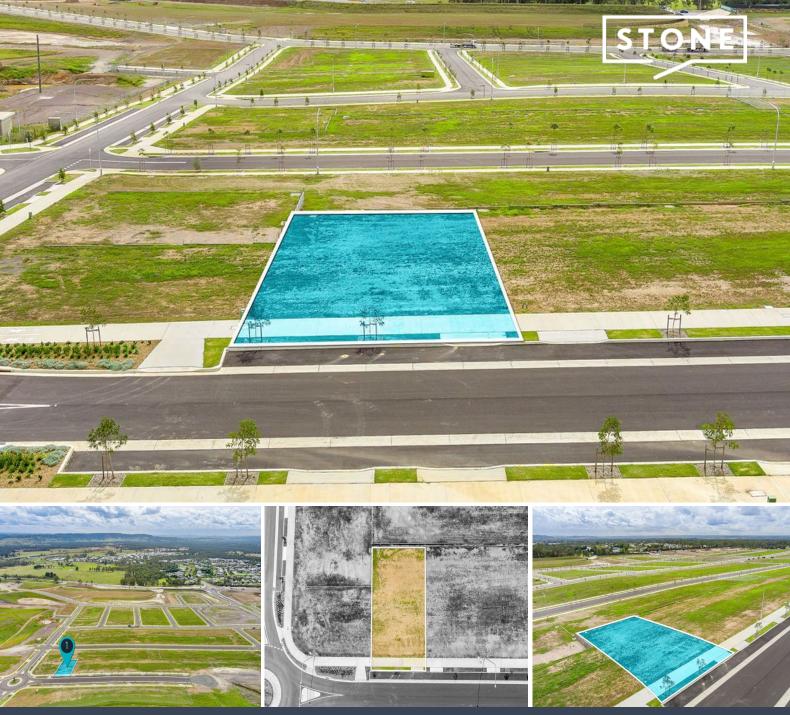

## 101 Longview Drive Wilton, NSW

## North facing

Introducing a stunning block of land in the picturesque town of Wilton. Boasting an impressive 18 metre frontage, this spacious 540sqm block is perfect for building your dream home.

Nestled in an elevated position of Wilton Greens Estate, this block offers breathtaking views of the surrounding countryside, creating a peaceful and serene atmosphere. Imagine waking up every day to a view that takes your breath away!

This block is also registered and ready to build on, giving you the opportunity to start building your dream home right away. With all the necessary approvals in place, you can be confident in the fact that your dream home is just around the corner.