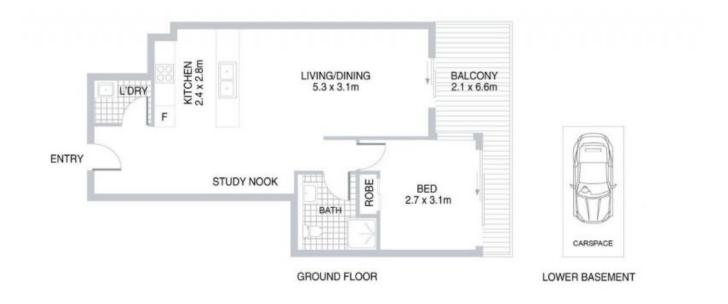

## Features:

- Quiet street setting, attractive contemporary block
- High-quality fittings and finishes throughout
- Tiled and privacy screen fenced courtyard with lots of natural light
- Open plan living and dining areas with easy flow to private courtyard
- Built-in in Main Bedroom with its own access to courtyard