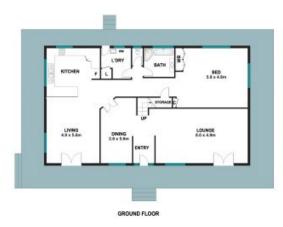

## Serenity Plus!

Nestled at the end of a quiet country road, this grand Victorian era inspired homestead is sure to impress. Handcrafted and lovingly built, it offers upmarket inclusions and generous proportions throughout. Upon entry you are greeted with formal lounge and dining rooms featuring high ceilings, ornate cornices and ceiling roses and a stunning timber feature open fireplace. The spacious full timber kitchen flows seamlessly to the open plan casual living and meals area, featuring French doors opening to the ironbark wrap around verandahs.

Additional features include-

- 3 bedrooms with ample room for additional bedrooms if required, please note vendor is open to creating these bedrooms upon request and negotiation.
- 2 bathrooms
- Selection of formal and informal living areas
- Superb use of timber features throughout