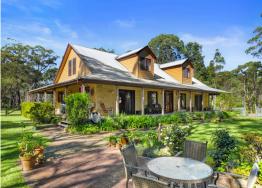

## Serenity Plus!

Nestled at the end of a quiet country road, this grand Victorian era inspired homestead is sure to impress. Handcrafted and lovingly built, it offers upmarket inclusions and generous proportions throughout. Upon entry you are greeted with formal lounge and dining rooms featuring high ceilings, ornate cornices and ceiling roses and a stunning timber feature open fireplace. The spacious full timber kitchen flows seamlessly to the open plan casual living and meals area, featuring French doors opening to the ironbark wrap around verandahs.