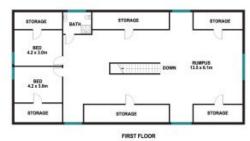

Additional features include-

- 3 bedrooms with ample room for additional bedrooms if required, please note vendor is open to creating these bedrooms upon request and negotiation.
- 2 bathrooms
- Selection of formal and informal living areas
- Superb use of timber features throughout