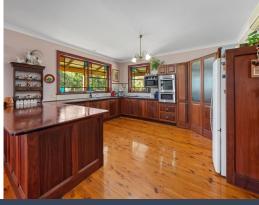

## Serenity Plus!

Nestled at the end of a quiet country road, this grand Victorian era inspired homestead is sure to impress. Handcrafted and lovingly built, it offers upmarket inclusions and generous proportions throughout. Upon entry you are greeted with formal lounge and dining rooms featuring high ceilings, ornate cornices and ceiling roses and a stunning timber feature open fireplace. The spacious full timber kitchen flows seamlessly to the open plan casual living and meals area, featuring French doors opening to the ironbark wrap around verandahs.