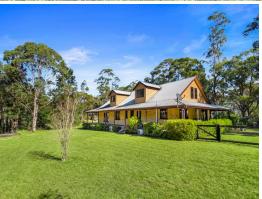

## Serenity Plus!

Nestled at the end of a quiet country road, this grand Victorian era inspired homestead is sure to impress. Handcrafted and lovingly built, it offers upmarket inclusions and generous proportions throughout. Upon entry you are greeted with formal lounge and dining rooms featuring high ceilings, ornate cornices and ceiling roses and a stunning timber feature open fireplace. The spacious full timber kitchen flows seamlessly to the open plan casual living and meals area, featuring French doors opening to the ironbark wrap around verandahs.