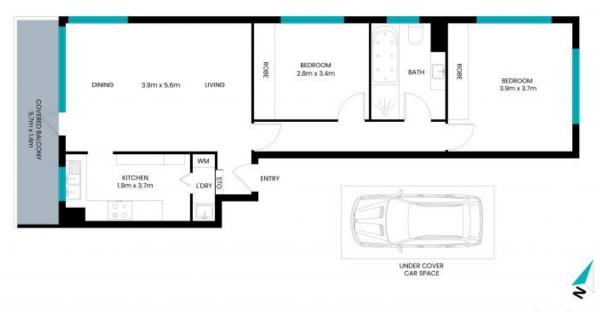

- 95sqm (approx.) on title in a quiet full brick and concrete slab strata building
- Fresh paint throughout the single level layout that brims with light
- Open living and dining with floor to ceiling windows framing leafy view
- Lovely tranquil balcony is wonderfully private, ideal for relaxation
- Modern kitchen, stone benchtops, gas cooktop, oven, and dishwasher
- Two generous and airy double bedrooms, both with built-in mirror robes
- Renovated fully tiled bathroom, spa bath, separate shower, mosaic features
- Internal laundry off kitchen, built-in storage, covered carport for one car

## Total area on title (approx): 95m<sup>2</sup>

The site plan and floor plan are not to scale; measurements are indicative and in meters. Bushes and trees are placed for illustration purposes. Plans should not be relied on. Interested parties should make and rely on their own enquirie. All other information provided has been collected from reliable sources but cannot be guaranteed for accuracy