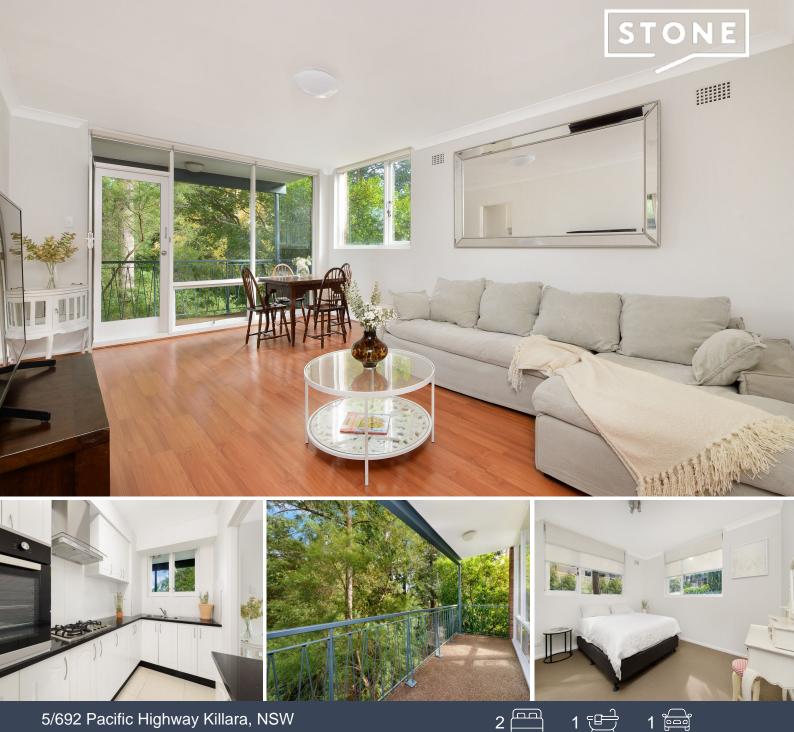

## 5/692 Pacific Highway Killara, NSW

## SOLD

Completely removed from the highway, and presenting outstanding comfort, this spacious, and light-filled, full brick apartment is an easy walk to rail and popular Greengate Hotel, and close to Gordon and Lindfield shops. Interiors feature open plan living and dining with flow to a tree-fringed balcony. The modern gas kitchen and renovated spa bathroom are matched by two double bedrooms. A great first home or savvy investment.

- 95sqm (approx.) on title in a quiet full brick and concrete slab strata building
- Fresh paint throughout the single level layout that brims with light
- Open living and dining with floor to ceiling windows framing leafy view
- Lovely tranquil balcony is wonderfully private, ideal for relaxation
- Modern kitchen, stone benchtops, gas cooktop, oven, and dishwasher
- Two generous and airy double bedrooms, both with built-in mirror robes
- Renovated fully tiled bathroom, spa bath, separate shower, mosaic features
- Internal laundry off kitchen, built-in storage, covered carport for one car

Price:

2

SOLD

1

Ryan Woo 0410 884 680

**Christopher Smith** 0432 369 197