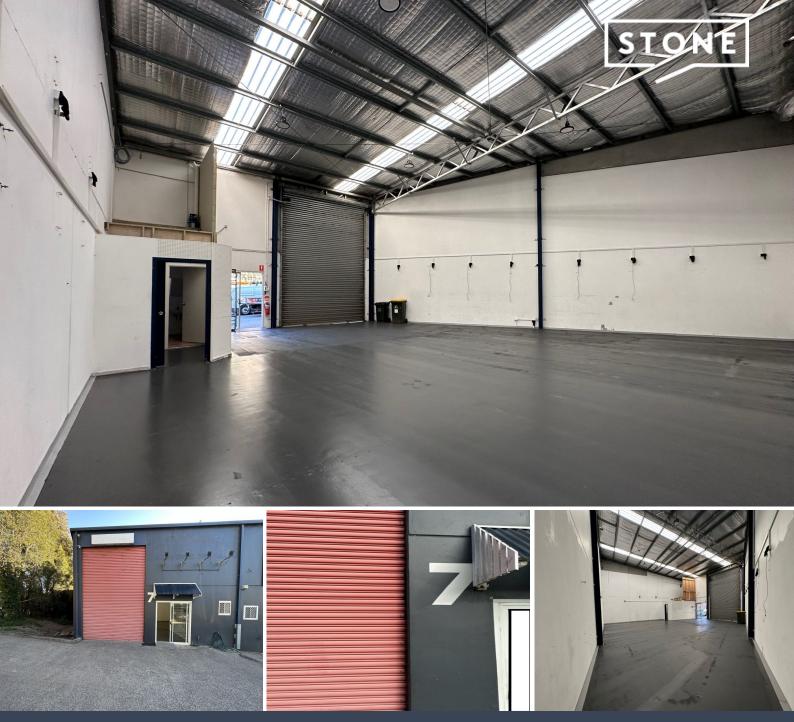

## 7/8 Kerta Road Kincumber, NSW

## Commercial tenanted investment Kincumber

Positioned in one of the Central Coast's most tightly held and sought after industrial precincts, this unit offers unmatched opportunity. A quality unit in a bustling strata-titled complex ideal for commercial and industrial trades this location offers a good mix of businesses in surrounding areas.

Features include:

- Concrete tilt panel construction
- High and wide automatic roller door
- High clearance internally with good access
- Approx. 144.2 m2 internal space
- Internal toilet & kitchenette
- Onsite parking + substantial parking off Empire Bay Drive
- Currently tenanted, short term lease approx \$30,000 p.a
- Water rates \$176.80 pq + usage