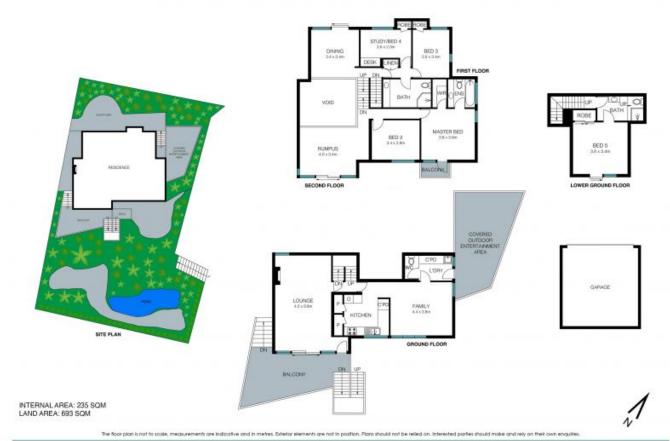

12 Francis Street Hunters Hill, NSW

## Waterview Living (ENTRY VIA 17 GLENVIEW CRESENT - STUCKEY'S LANE)

| 5 BEDROOMS| 3 BATHROOMS| 2 CAR GARAGE

Possessing panoramic city views and Syndey's finest Japanese gardens by Landscape Designer Kenneth lamb.

- 5 bedrooms, three bedrooms offering their own private spacious bathrooms
- Master bedroom with water views, WIR and ensuite
- Generous deck with private outlook overlooking established gardens
- Multiple courtyards to relax or entertain as well as multiple living zones
- Fireplace, slate floors.