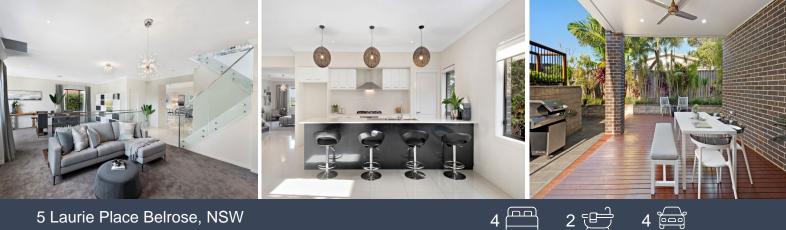

- Expansive open plan layout offering a flowing, relaxed environment with plenty of room for family living, entertaining and celebrating

- Multiple living and dining spaces converge around the central kitchen and extend out to the alfresco entertaining deck and backyard

- Contemporary Caesarstone kitchen with dishwasher, huge breakfast bar/island bench and generous walk-in pantry

- Spacious master suite with walk-thru robe and ensuite with Caesarstone double-basin vanity

- Separate ground-floor family/media room or teen retreat

 Price:
 Sold

 Council Rates:
 \$535.00 p/q

 Water Rates:
 \$330.00 p/q

5 Laurie Place Belrose

N

Internal Living: 381 sqm External Living: 22 sqm Total Living Area: 403 sqm