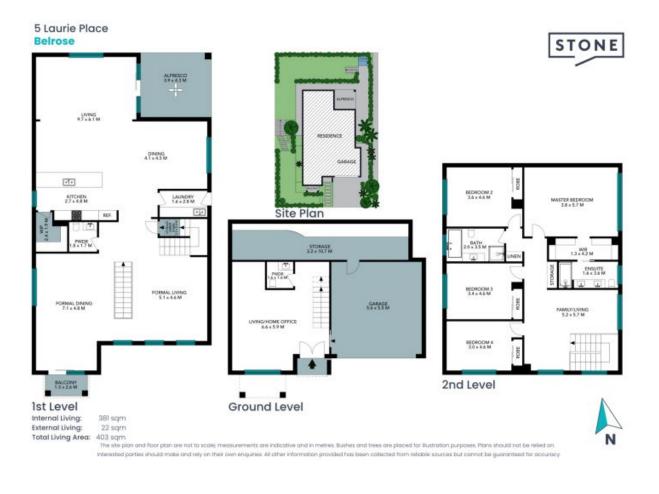

- Separate ground-floor family/media room or teen retreat

 Price:
 Sold

 Council Rates:
 \$535.00 p/q

 Water Rates:
 \$330.00 p/q

5 Laurie Place Belrose

N

Internal Living: 381 sqm External Living: 22 sqm Total Living Area: 403 sqm