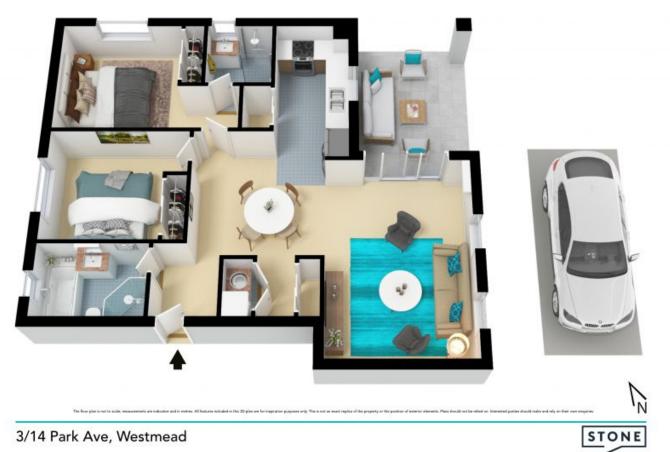

## **Ideally Located**

Located on the first floor of a well-maintained complex, you will find this two bedroom apartment with modern interiors and an open layout. Some features include a stylish gas kitchen with a large pantry, sun drenched open plan living and dining with north facing balcony, and two large bedrooms with en suite to main. Located opposite Parramatta Park, and only streets away from the Westmead Hospital Precinct, you will find yourself close to public transport, cafes, local shops and schools.

- Open plan living and dining room full of natural light from the north facing balcony
- Modern kitchen with stainless steel appliaces, gas cooking and a large pantry
- Two spacious bedrooms, each with built in robes and en suite to main
- Second full bathroom, split A/C to living, internal laundry and storage
- Private entertaining balcony, car space, only one shared wall