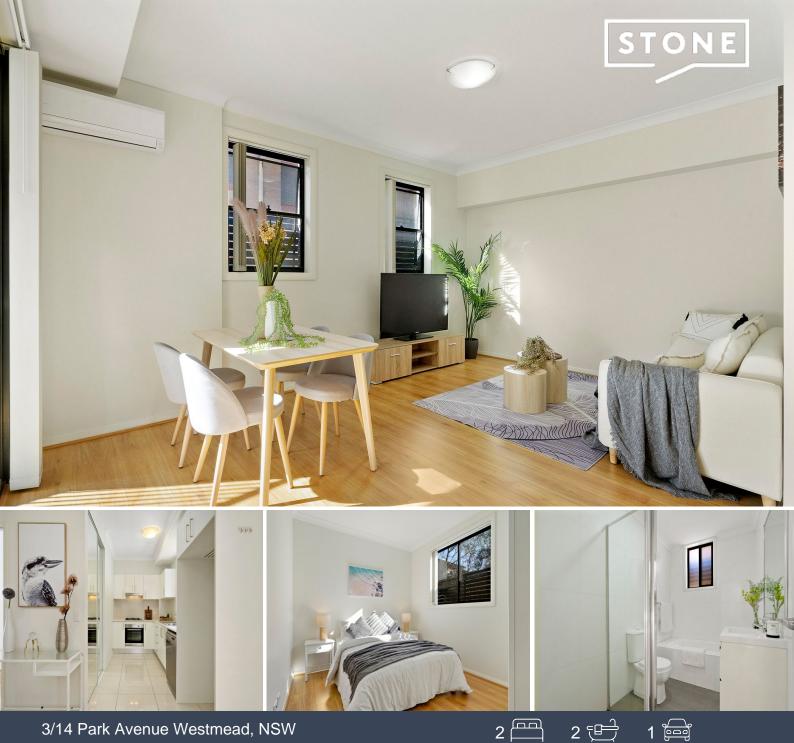

## 3/14 Park Avenue Westmead, NSW

## **Ideally Located**

Located on the first floor of a well-maintained complex, you will find this two bedroom apartment with modern interiors and an open layout. Some features include a stylish gas kitchen with a large pantry, sun drenched open plan living and dining with north facing balcony, and two large bedrooms with en suite to main. Located opposite Parramatta Park, and only streets away from the Westmead Hospital Precinct, you will find yourself close to public transport, cafes, local shops and schools.

- Open plan living and dining room full of natural light from the north facing balcony
- Modern kitchen with stainless steel appliaces, gas cooking and a large pantry
- Two spacious bedrooms, each with built in robes and en suite to main
- Second full bathroom, split A/C to living, internal laundry and storage
- Private entertaining balcony, car space, only one shared wall