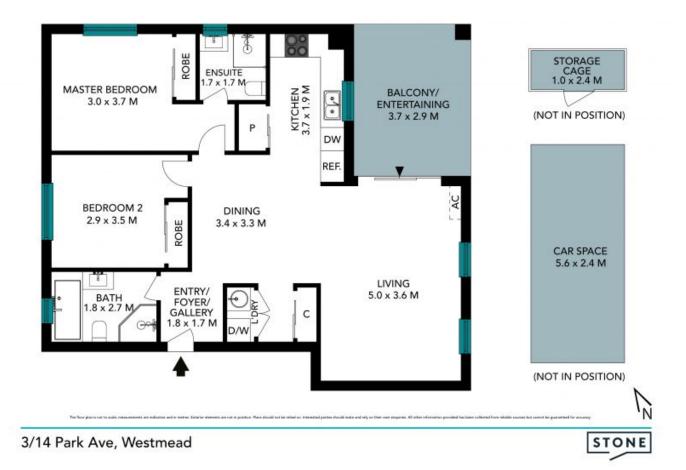

## **Ideally Located**

Located on the first floor of a well-maintained complex, you will find this two bedroom apartment with modern interiors and an open layout. Some features include a stylish gas kitchen with a large pantry, sun drenched open plan living and dining with north facing balcony, and two large bedrooms with en suite to main. Located opposite Parramatta Park, and only streets away from the Westmead Hospital Precinct, you will find yourself close to public transport, cafes, local shops and schools.

- Open plan living and dining room full of natural light from the north facing balcony
- Modern kitchen with stainless steel appliaces, gas cooking and a large pantry
- Two spacious bedrooms, each with built in robes and en suite to main
- Second full bathroom, split A/C to living, internal laundry and storage
- Private entertaining balcony, car space, only one shared wall