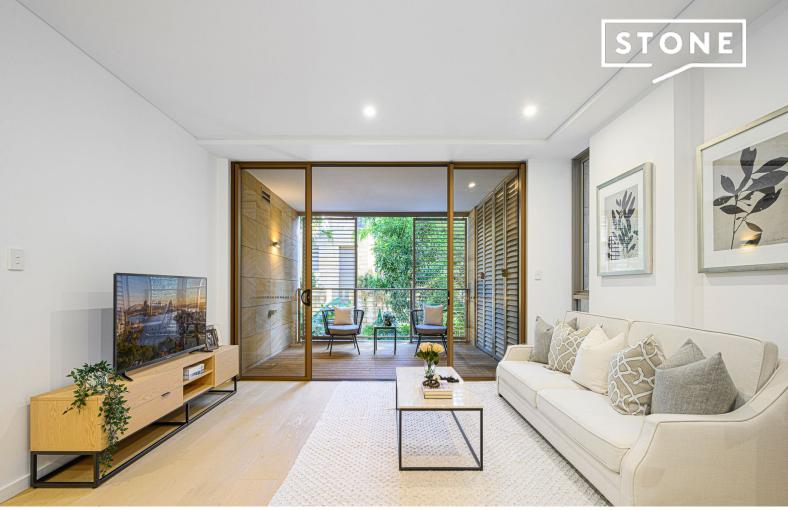

## Luxury north facing rear serenity and walk to rail

Infused with quiet luxury, this sun-lit north facing apartment enjoys a tranquil position set to the rear of the security complex, wrapped in landscaped gardens. The open ambience of generously proportioned interiors continues out the large, covered balcony. Exceptional quality showcases in Miele appliances, and designer bathrooms. The blue-chip location is a 650m walk to rail. In Killara High School and Killara Public School catchments.

- 115sqm (approx.) on title, with a light and peacefully private north facing aspect
- Open and spacious living & dining, stackers integrating substantial balcony
- Caesarstone kitchen, Miele appliances, gas cooktop, oven, and dishwasher
- Two bedrooms enjoying north sunshine, built-in robes, designer ensuite
- Bathrooms styled for luxury & practicality, mosaic accents, rain-head showers
- Wide engineered oak floors, 3-zone ducted reverse air con, crisp white tones
  Integrated laundry with a tub & dryer, video intercom, lift to street & basement
- Secure garaging for one car, storage cage, stunning leafy landscaped surrounds