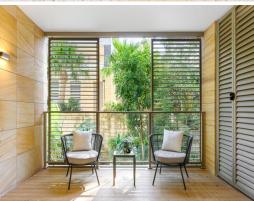

## Luxury north facing rear serenity and walk to rail

Infused with quiet luxury, this sun-lit north facing apartment enjoys a tranquil position set to the rear of the security complex, wrapped in landscaped gardens. The open ambience of generously proportioned interiors continues out the large, covered balcony. Exceptional quality showcases in Miele appliances, and designer bathrooms. The blue-chip location is a 650m walk to rail. In Killara High School and Killara Public School catchments.

- 115sqm (approx.) on title, with a light and peacefully private north facing aspect
- Open and spacious living & dining, stackers integrating substantial balcony
- Caesarstone kitchen, Miele appliances, gas cooktop, oven, and dishwasher
- Two bedrooms enjoying north sunshine, built-in robes, designer ensuite
- Bathrooms styled for luxury & practicality, mosaic accents, rain-head showers
- Wide engineered oak floors, 3-zone ducted reverse air con, crisp white tones
  Integrated laundry with a tub & dryer, video intercom, lift to street & basement
- Secure garaging for one car, storage cage, stunning leafy landscaped surrounds