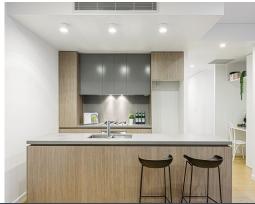

- 115sqm (approx.) on title, with a light and peacefully private north facing aspect
- Open and spacious living & dining, stackers integrating substantial balcony
- Caesarstone kitchen, Miele appliances, gas cooktop, oven, and dishwasher
- Two bedrooms enjoying north sunshine, built-in robes, designer ensuite
- Bathrooms styled for luxury & practicality, mosaic accents, rain-head showers
- Wide engineered oak floors, 3-zone ducted reverse air con, crisp white tones
  Integrated laundry with a tub & dryer, video intercom, lift to street & basement
- Secure garaging for one car, storage cage, stunning leafy landscaped surrounds