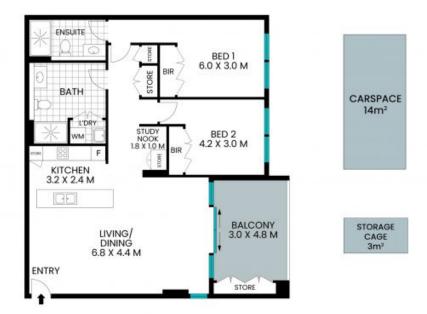

- 115sqm (approx.) on title, with a light and peacefully private north facing aspect
- Open and spacious living & dining, stackers integrating substantial balcony
- Caesarstone kitchen, Miele appliances, gas cooktop, oven, and dishwasher
- Two bedrooms enjoying north sunshine, built-in robes, designer ensuite
- Bathrooms styled for luxury & practicality, mosaic accents, rain-head showers
- Wide engineered oak floors, 3-zone ducted reverse air con, crisp white tones
  Integrated laundry with a tub & dryer, video intercom, lift to street & basement
- Secure garaging for one car, storage cage, stunning leafy landscaped surrounds

Price:

Sold - Contact Agent

**Bobby Shi** 0404 823 911

Andrew Braid 0404 979 597

The site plan and floor plan are not to scale; measurements are indicative and in metres. Bushes and trees are placed for illustration purposes. Plans should not be relied on. Interested parties should make and rely on their own enquiries. All other information provided has been collected from reliable sources but cannot be guaranteed for accuracy.