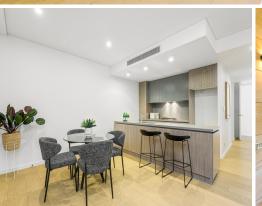

- 115sqm (approx.) on title, with a light and peacefully private north facing aspect
- Open and spacious living & dining, stackers integrating substantial balcony
- Caesarstone kitchen, Miele appliances, gas cooktop, oven, and dishwasher
- Two bedrooms enjoying north sunshine, built-in robes, designer ensuite
- Bathrooms styled for luxury & practicality, mosaic accents, rain-head showers
- Wide engineered oak floors, 3-zone ducted reverse air con, crisp white tones
  Integrated laundry with a tub & dryer, video intercom, lift to street & basement
- Secure garaging for one car, storage cage, stunning leafy landscaped surrounds