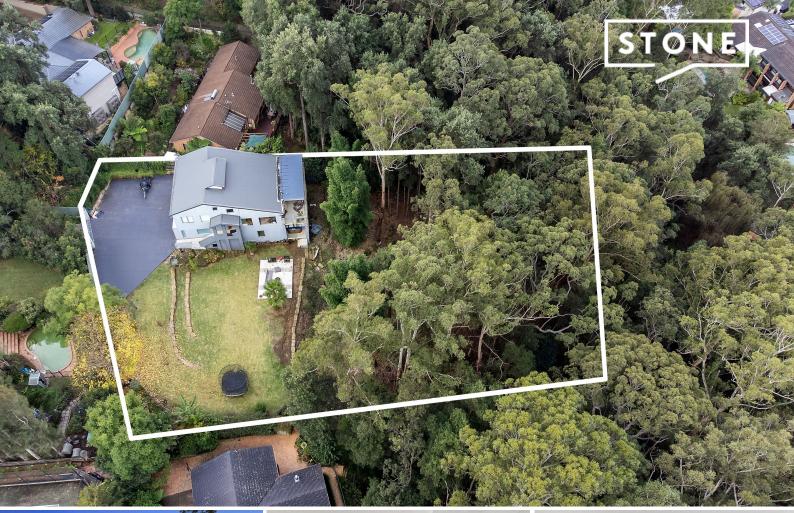

## Oversized family home on idyllic 4,555sqm parcel

Privately set back from a peaceful tree lined cul-de-sac, this modern family residence offers a stunning indoor/outdoor lifestyle retreat on a sprawling 4,555sqm parcel in the prestigious 'Castlewood Estate'. This flexible home flows over a 358sqm internal layout with ample outdoor space for a pool, tennis court or granny flat (STCA). It's close to Castle Towers, cafes, cinemas and the Metro.