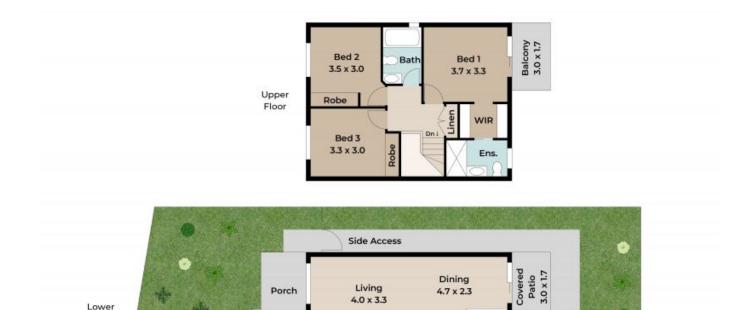

FEATURES LIST:

Two Storey Unit

Council Rates: \$801.43 p/q

Price:

Lee Johnstone 0414 145 010

CONTACT AGENT

**Roslyn Watts** 0406 535 972

Living 4.0 x 3.3

4.7 x 2.3

Kitchen 3.3 x 2.6

Courtyard

9.0 x 5.7

Ø

Porch

Approx. Floor Area | Internal 128 m² | External (Covered) 17 m² | Total 145 m²

Lower Floor