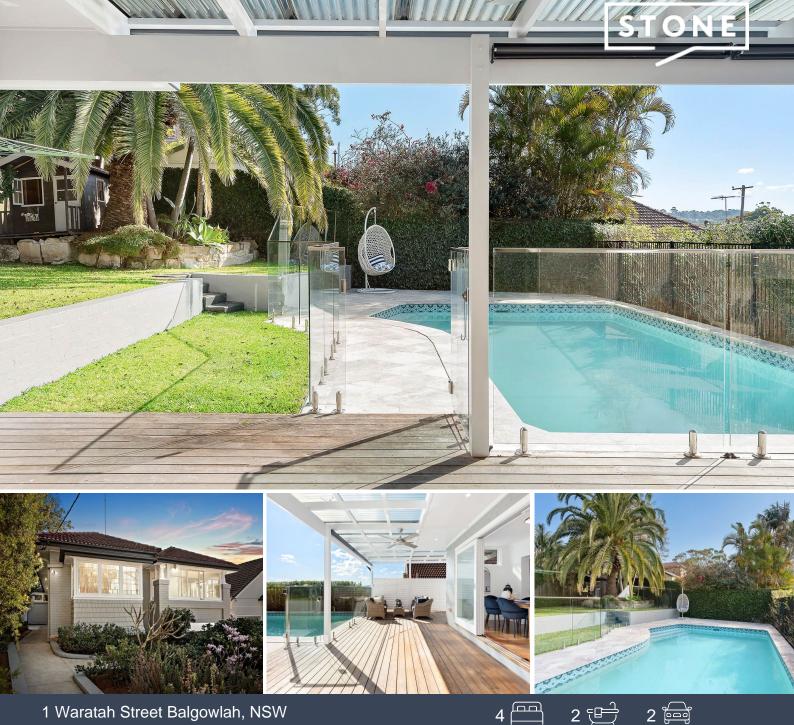

Classic California bungalow meets easy modern style

A seamless fusion of timeless character and contemporary comfort, this charming family home has been renovated and extended to offer all the conveniences of modern life enhanced by beautifully-preserved original period detail. The contemporary addition delivers open concept family living to connect interiors to the spacious sunny backyard complete with generous covered deck with district views, in-ground pool and terraced level lawns together with low maintenance gardens for relaxed family living and entertaining.

- Graced with gorgeous period features including high patterned ceilings, picture rails, and -stunning leadlight windows and doors; sandstone foundations and shingle-skirted bay windows

- Contemporary Caesarstone kitchen with freestanding IIve enamelled double oven and seven-burner gas cooktop

- Casual living and dining adjacent to kitchen and flowing out onto generous covered entertaining deck with ceiling fan

- Elegant formal living with leadlight bay window and double leadlight doors

Price: Contact Agent Council Rates: \$821.86 p/q