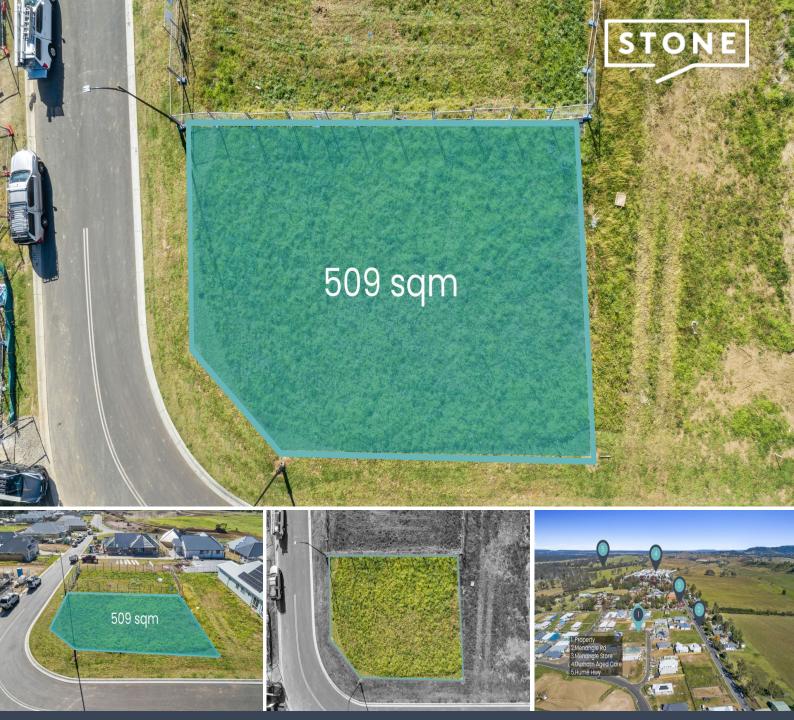

- > Registered and Ready to Build
- > Corner block location, giving several options
- > Proximity to Menangle Station
- > Walking distance to Parks & Cafes
- > Picturesque views
- > 509 sqm
- > 14.65m frontage

509sqm of prime location, across from a future local park, a short stroll to Cafes and picture-perfect views of the open fields and hills from your doorstep.

Price: Contact Agent

**Ryan Clay** 0439 185 740