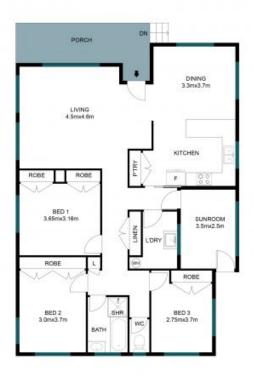

Original builders own quality three bedroom home in very good condition with sought after Cypress timber flooring throughout. Great size living room with air conditioned comfort, good size dining room off the kitchen which has stainless steel appliances. All bedrooms have ceiling fans and the main with a fully fitted built in wardrobe. Good size laundry and there is a screened enclosure off the back of the house for taking in the sun.

## 9 Henry Parry Dr East Gosford

The Floor plan is not to scale; measurements are indicative and in metres. Plans should not be relied on. Interested parties should make and rely on their own enquiries.