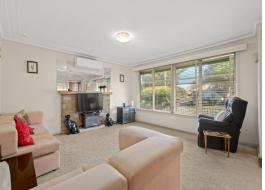

Original builders own quality three bedroom home in very good condition with sought after Cypress timber flooring throughout. Great size living room with air conditioned comfort, good size dining room off the kitchen which has stainless steel appliances. All bedrooms have ceiling fans and the main with a fully fitted built in wardrobe. Good size laundry and there is a screened enclosure off the back of the house for taking in the sun.