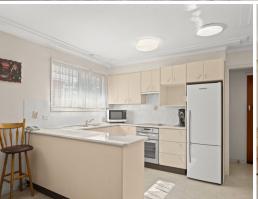

Original builders own quality three bedroom home in very good condition with sought after Cypress timber flooring throughout. Great size living room with air conditioned comfort, good size dining room off the kitchen which has stainless steel appliances. All bedrooms have ceiling fans and the main with a fully fitted built in wardrobe. Good size laundry and there is a screened enclosure off the back of the house for taking in the sun.