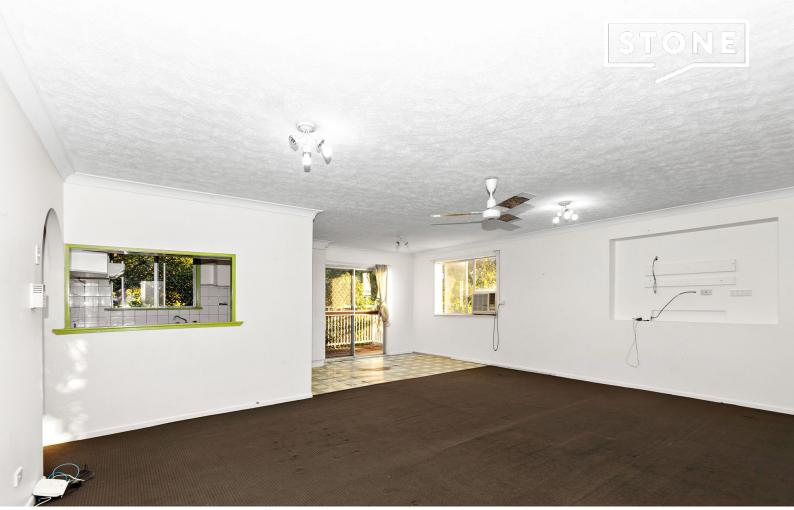

- With its thoughtfully designed floor plan, this home offers generous living spaces that cater to both family gatherings and intimate moments

- The kitchen, the heart of the home, combines modern functionality with a retro aesthetic. Featuring original cabinetry and appliances, it's a perfect space for whipping up culinary delights

- Three great size bedrooms (master bedroom and bedroom two with built-in robes)

- Step outside into your own private retreat. The spacious yard provides ample space for outdoor activities, gardening, or simply unwinding under the shade of mature fruit trees. Enjoy the serenity and privacy of your backyard haven