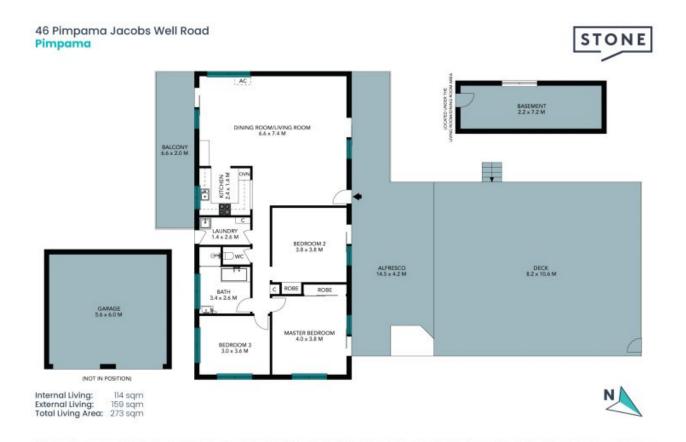

## 46 Pimpama Jacobs Well Road Pimpama

STONE

Internal Living: 114 sqm External Living: 159 sqm Total Living Area: 273 sqm

N

The floor plan is not to scale; measurements are indicative and in metres. All features included in this 3D plan are for inspiration purposes only. This is not an exact replica of the property or the position of exterior elements. Plans should not be relied on. Interested parties should make and rely on their own enquiries.