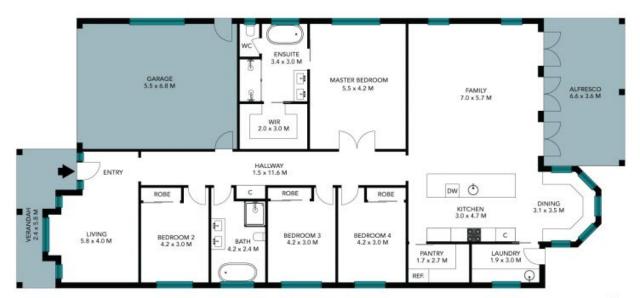

Boasting 2 large living spaces, the home offers ample room for the whole family to relax and unwind. The spacious master bedroom is the perfect place to retreat after a long day, featuring a luxurious ensuite and plenty of natural light. Each of the other three bedrooms come complete with built in robes, providing ample storage space.

Featuring high quality inclusions throughout, you'll find everything you need to enjoy modern living. The kitchen is equipped with the latest appliances and features plenty of bench space, making meal preparation a breeze.

## Features include:

- > Queensland Spotted gum hard wood flooring
- > Wainscotting throughout

Price:

\$1,270,000 - \$1,330,000

**Sarah Hales** 0401 403 588

**Sarah Hales** 0401 403 588

The Foor pilon is not to accord measurements are indicative circl in making. Delicin elements are not in position. Plans already indicated and measurements are indicated that indicated in making a second of the property of the second of the contraction provided has been collected from selected according.

The floor plan is not to scale; measurements are indicative and in metres. All features included in this 3D plan are for inspiration purposes only.

This is not an exact replica of the property or the position of exterior elements. Plans should not be relied an. Interested parties should make and rely on their own enquiries.