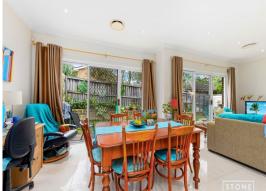

As you enter, you are greeted by an open plan living and dining area that is flooded with natural light. This space seamlessly connects to the outdoors, with sliding doors leading to a paved entertaining area and wraparound level lawns. It's an ideal setup for hosting guests or enjoying outdoor activities.