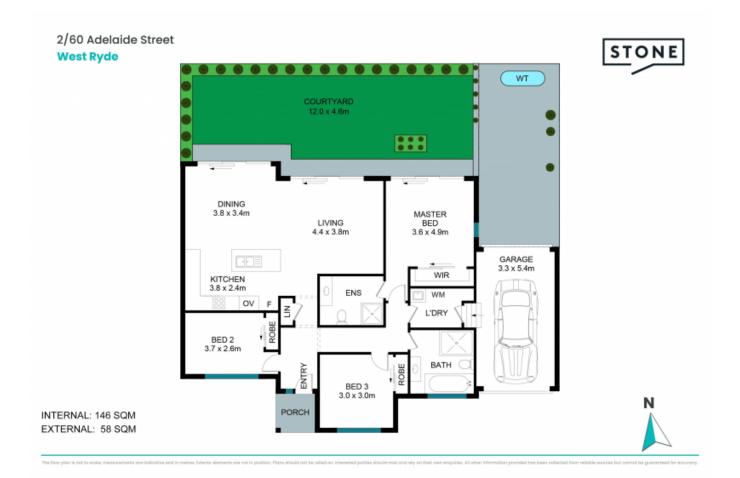

As you enter, you are greeted by an open plan living and dining area that is flooded with natural light. This space seamlessly connects to the outdoors, with sliding doors leading to a paved entertaining area and wraparound level lawns. It's an ideal setup for hosting guests or enjoying outdoor activities.