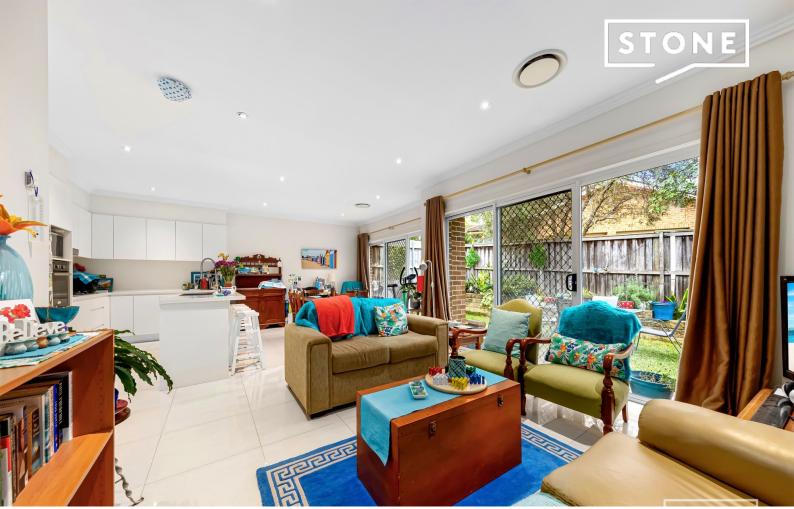

## This stylish villa offers a unique combination of privacy and spaciousness

This stylish villa offers a unique combination of privacy and spaciousness, reminiscent of a house rather than an apartment. Located at the rear of a boutique development, it provides a peaceful and serene environment. The interiors exude sophistication, with chic and neutral-toned finishes and fittings throughout.

As you enter, you are greeted by an open plan living and dining area that is flooded with natural light. This space seamlessly connects to the outdoors, with sliding doors leading to a paved entertaining area and wraparound level lawns. It's an ideal setup for hosting guests or enjoying outdoor activities.