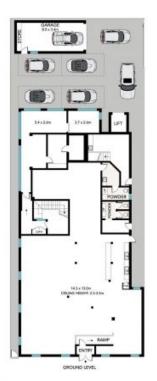

## 661 Darling Street, Rozelle

INT: 1089 m² GARAGE: 27 m² EXT: 311 m²

All information in this document has been gathered from various third party sources we believe to be reliable; however, we cannot guarantee its accuracy, and we accept no responsibility and disclaim all liability in respect to any errors, omissions, inaccuracies or misstatements in this document. Prospective purchasers are advised to carry out their own investigations and rely on their own enquiries.