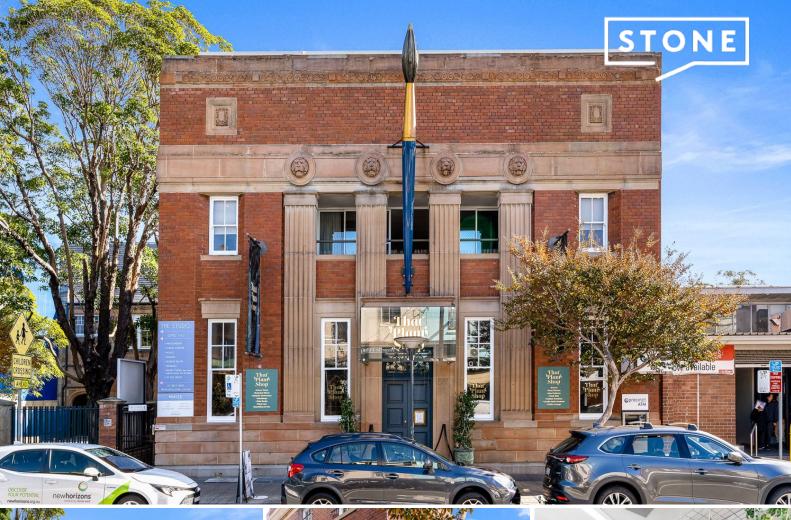

661 Darling Street Rozelle, NSW

661 Darling Street, Rozelle presents a rare opportunity to acquire a significant local landmark, cultivated by a rich local history and commanding position with a 15m street frontage to the famous Darling Street. This well-presented three-storey building with high ceilings and abundance of light is located on one of Sydney's best retail strips in the heart of Rozelle.