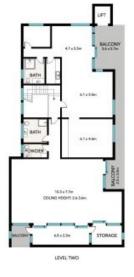

## 661 Darling Street, Rozelle

INT: 1089 m² GARAGE: 27 m² EXT: 311 m²

All information in this document has been gathered from various third party sources we believe to be reliable; however, we cannot guarantee its accuracy, and we accept no responsibility and disclaim all liability in respect to any errors, omissions, inaccuracies or misstatements in this document. Prospective purchasers are advised to carry out their own investigations and rely on their own enquiries.