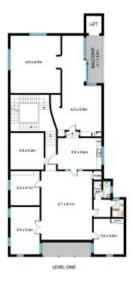

## 661 Darling Street, Rozelle

INT: 1089 m² GARAGE: 27 m² EXT: 311 m²

All information in this document has been gathered from various third party sources we believe to be reliable; however, we cannot guarantee its accuracy, and we accept no responsibility and disclaim all liability in respect to any errors, omissions, inaccuracies or misstatements in this document. Prospective purchasers are advised to carry out their own investigations and rely on their own enquiries.