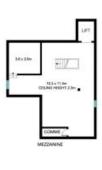

## 661 Darling Street, Rozelle

INT: 1089 m² GARAGE: 27 m² EXT: 311 m²

All information in this document has been gathered from various third party sources we believe to be reliable; however, we cannot guarantee its accuracy, and we accept no responsibility and disclaim all liability in respect to any errors, omissions, inaccuracies or misstatements in this document. Prospective purchasers are advised to carry out their own investigations and rely on their own enquiries.