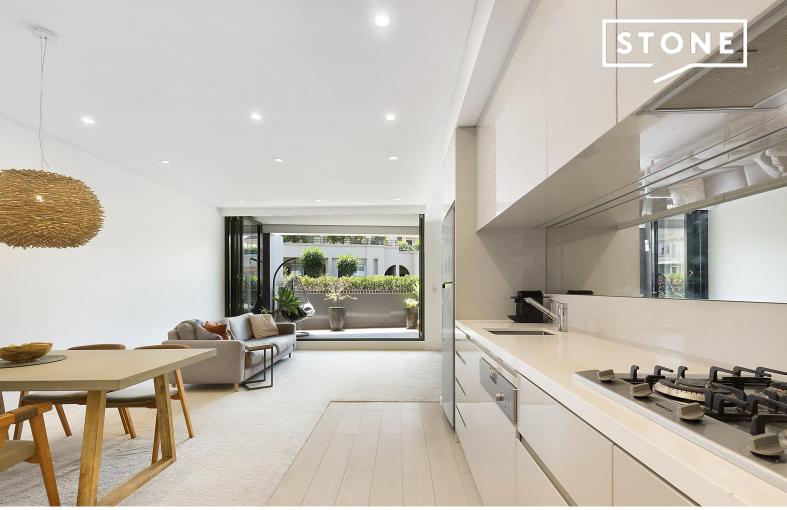

## North facing residence in the heart of Mosman village

This extremely generous residence is quietly positioned at the rear of the block with the perfect north facing aspect. Beautifully appointed throughout and offers wonderful storage options and a fabulous entertaining terrace.

- Architecturally designed Marque boutique development
- Total of 94sqm on title
- Living areas flow seamlessly through floor to ceiling glass doors onto generous entertainers' terrace
- Chic stone kitchen fitted with gas cooktop, wall oven, dishwasher and ample storage
- Generous bedroom with built in robes
- Security building and video intercom entry with level lift access