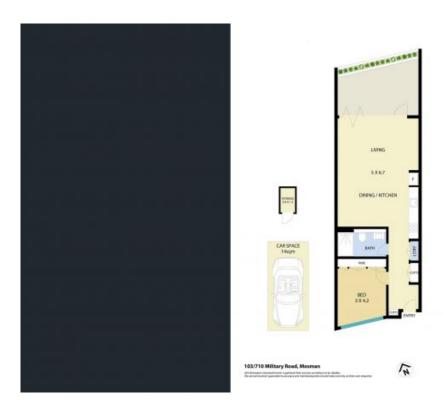

- Architecturally designed Marque boutique development
- Total of 94sqm on title
- Living areas flow seamlessly through floor to ceiling glass doors onto generous entertainers' terrace
- Chic stone kitchen fitted with gas cooktop, wall oven, dishwasher and ample storage
- Generous bedroom with built in robes
- Security building and video intercom entry with level lift access