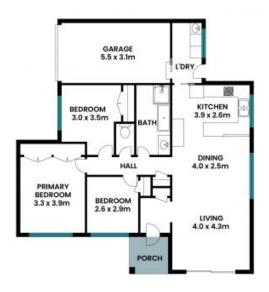

## Residence

Internal Area: 94sqm External Area: 21sqm

PLEASE NOTE: These Floor Plan + Site Plans have been generated for marketing purposes and are to be used as a guide only. While all care is taken, no guarantee can be given in respect of accuracy, sizes and dimensions are approximate, actual may vary.