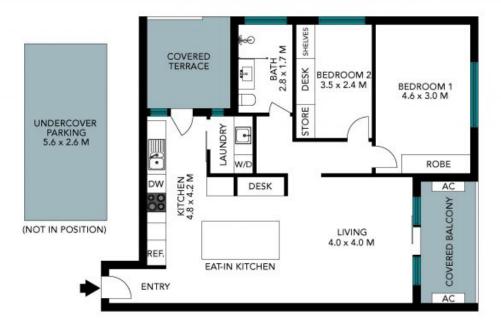

## 2/48 Gordon St Manly Vale

Internal Living: 86 sqm External Living: 16 sqm Total Living Area: 102 sqm

## 2/48 Gordon St Manly Vale

Internal Living: 86 sqm External Living: 16 sqm Total Living Area: 102 sqm

The floor plan is not to scale; measurements are indicative and in metres. All features included in this 3D plan are for inspiration purposes only.

This is not an exact replica of the property or the position of exterior elements. Plans should not be relied on. Interested parties should make and rely on their own enquiries.