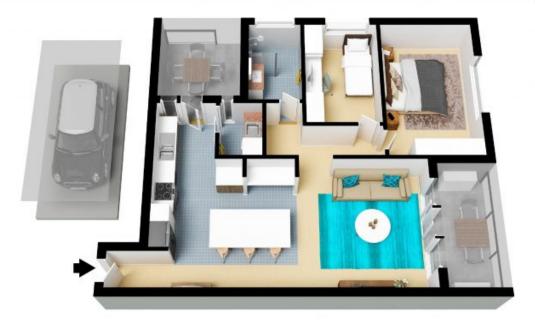

## 2/48 Gordon St Manly Vale

Internal Living: 86 sqm External Living: 16 sqm Total Living Area: 102 sqm

## 2/48 Gordon St Manly Vale

Internal Living: 86 sqm External Living: 16 sqm Total Living Area: 102 sqm

The floor plan is not to scale; measurements are indicative and in metres. All features included in this 3D plan are for inspiration purposes only.

This is not an exact replica of the property or the position of exterior elements. Plans should not be relied on. Interested parties should make and rely on their own enquiries.