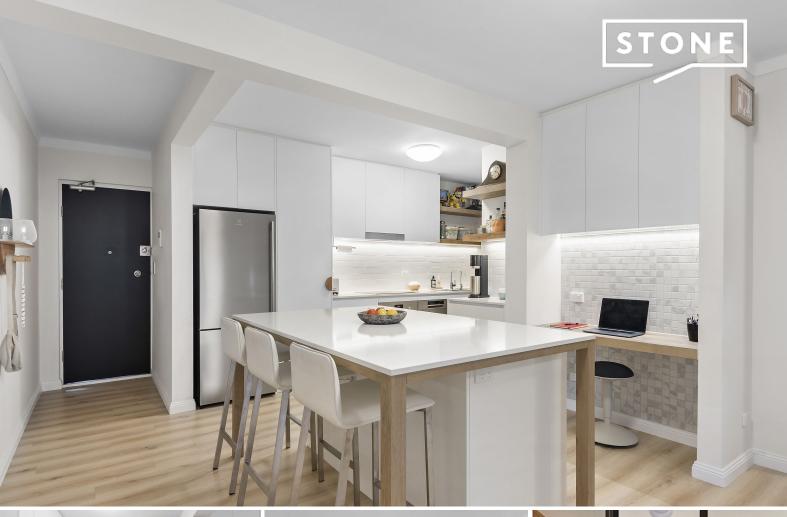

## The ultimate low maintenance coastal lifestyle

Discover the ultimate low-maintenance lifestyle in this stylish, fully renovated home that ticks every box. From top to bottom, no expense has been spared in crafting this stunning residence into a haven of style, comfort, and convenience. Nestled discreetly at the rear of a boutique building with level access, this hidden gem offers a serene retreat with all the benefits of a coveted Northern Beaches lifestyle.

- Brand new easy-glide windows, doors, frames and hybrid flooring throughout
- Stunning new entertainers' kitchen with huge Caesarstone dining island, slide-out pantry, soft close drawers and doors, and Bosch appliances including induction cooking and dishwasher
- Bright and spacious air-conditioned living flowing out onto sunny north-facing balcony with private, leafy outlook
- Air-conditioned north-facing master bedroom with brand new built-in wardrobes
- Generous second bedroom with built-in desk and storage
- Renovated bathroom, boasting an oversized frameless shower