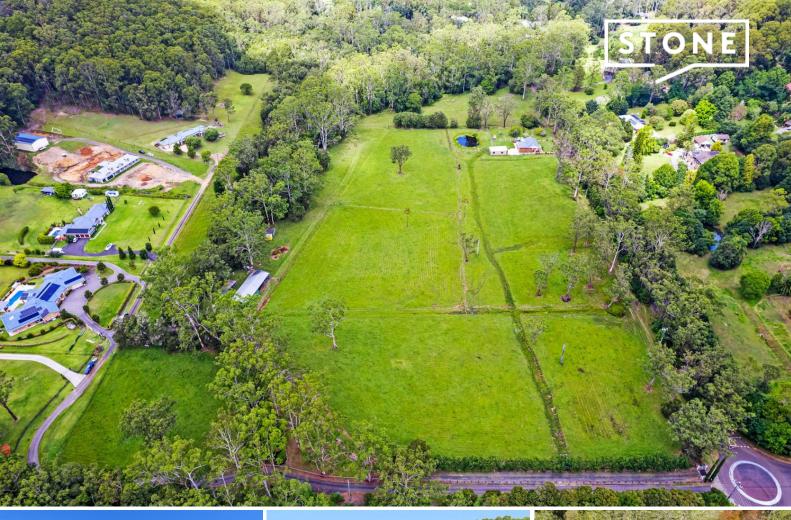

## Rare Gem - 23 Acres In A Central Location

Discover a rare gem peacefully positioned in the highly desirable location of Fountaindale. This remarkable 23-acre property showcases a stunning 6-bedroom home nestled within flat, usable land-an opportunity that arises once in a lifetime. Owned by the same family for 75 years, this expansive acreage presents endless possibilities for those seeking a spacious, serene, and versatile haven.

The vast 23 acres boast mostly cleared, fully fenced land, making it perfectly suited for cattle, horses, and other livestock. Furthermore, the property offers ample space for housing a business or exploring subdivision opportunities (subject to council approval). Alternatively, immerse yourself in the natural beauty of your surroundings and relish in the tranquility this property exudes.