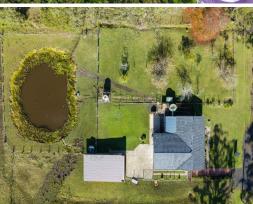

Property Features:...

- Comfortable brick home featuring 6 spacious bedrooms and a separate study.

Price: Contact Agent

## 22 Manns Road Fountaindale

Internal Area: 265sqm External Area: 94489sqm

PLEASE NOTE: These Floor Plan + Site Plans have been generated for marketing purposes and are to be used as a guide only.
While all care is taken, no guarantee can be given in respect of accuracy, sizes and dimensions are approximate, actual may vary.