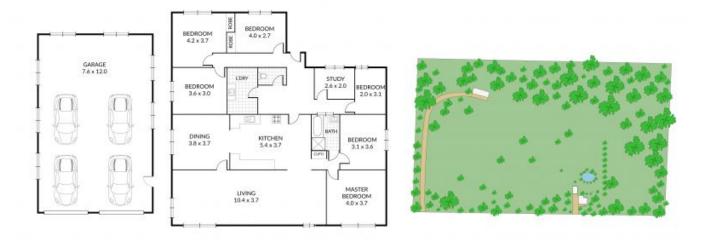

## 22 Manns Road Fountaindale

Internal Area: 265sqm External Area: 94489sqm

PLEASE NOTE: These Floor Plan + Site Plans have been generated for marketing purposes and are to be used as a guide only.
While all care is taken, no guarantee can be given in respect of accuracy, sizes and dimensions are approximate, actual may vary.