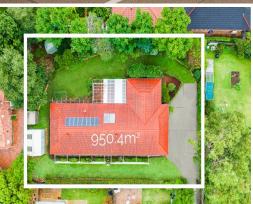

A diamond in the making on a 950.4sqm parcel

- Private established landscaped garden surrounds
- Generous bedrooms, all with built-in-robes; Ensuite to master
- Separate toilet to main bathroom with shower plus bath
- Study or home office with separate private entry access