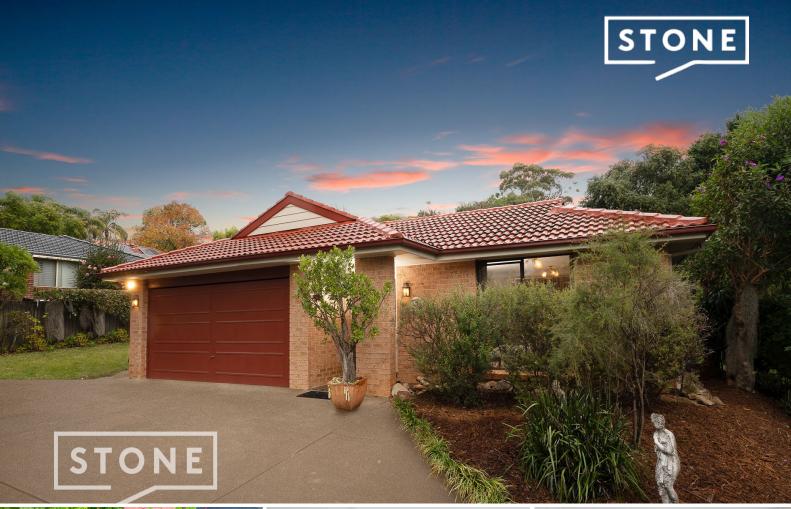

4 🕮

84A Ray Road Epping, NSW

Operator Amend IV/second

- Large home for a growing family with unlimited potential
- Rare offering of formal living and dining rooms
- Family room with fireplace open out to entertaining patio
- Spacious kitchen, upright oven/gas stove, Bosch dishwasher, pantry

A diamond in the making on a 950.4sqm parcel

- Private established landscaped garden surrounds
- Generous bedrooms, all with built-in-robes; Ensuite to master
- Separate toilet to main bathroom with shower plus bath
- Study or home office with separate private entry access